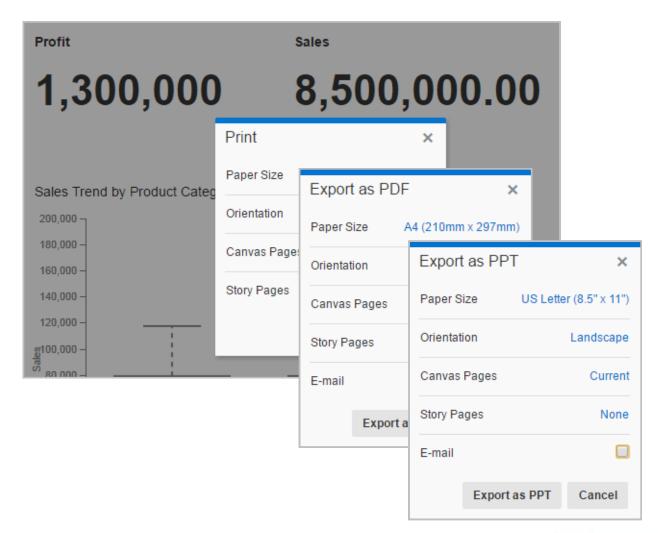

# **New Output and Sharing Options**

## **Print options**

- Print all canvases and insight pages or selected pages from a project
- Print an individual visualization.

## **Export options**

- Export all canvases and insights or selected pages to PDF or PowerPoint
- Attach the output to an email