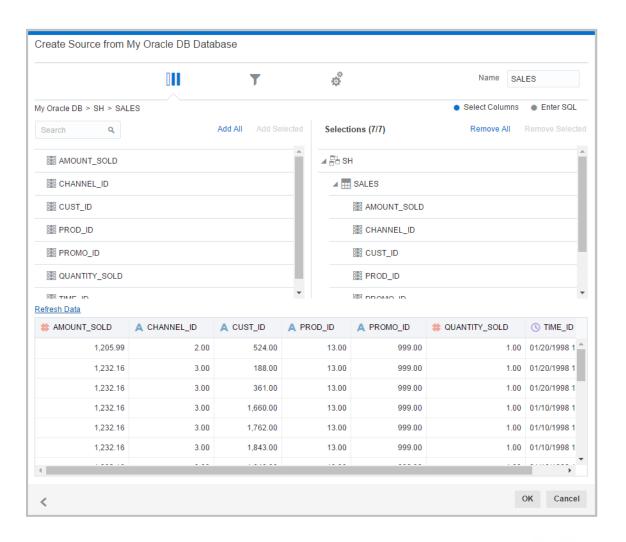

# Create New Data Source Page

## **New Query Builder**

The Create New Data Source page is easier to use and includes functionality such as the option to add filters when building database data sources.