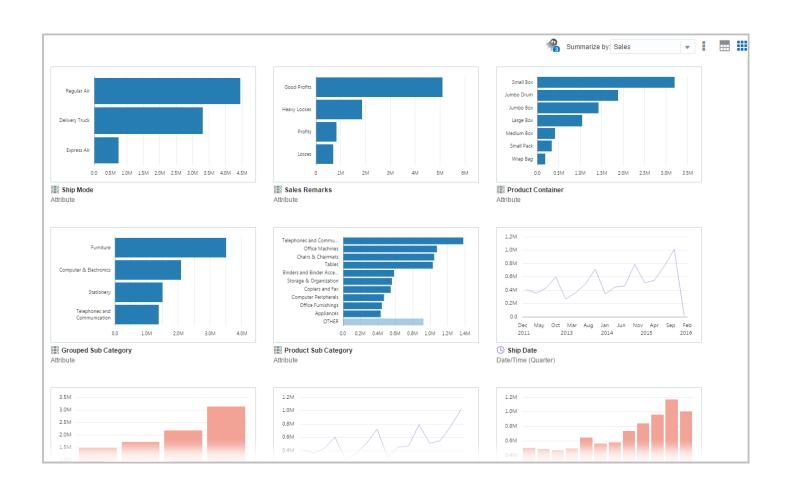

## **New Visualizations**

#### **8 New Visualizations**

- List
- Parallel Coordinates
- Timeline
- Chord Diagram
- Circular Network
- Network
- Sankey
- Tree Diagram