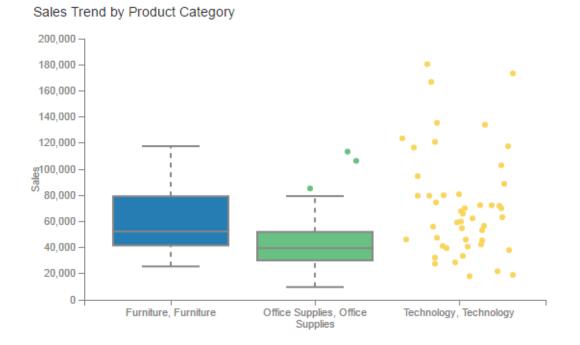

temming, natural language processing
- Generates on-the-fly queries visualizations are auto-created while user types







# **Multi-Canvas Projects**

## **Multiple Canvases**

 A project can have multiple canvases.

## **Easier switching between Prepare, Visualize and Narrate**

 New menu options for switching between canvas and insights







# **New Output and Sharing Options**

## **Print options**

- Print all canvases and insight pages or selected pages from a project
- Print an individual visualization.

## **Export options**

- Export all canvases and insights or selected pages to PDF or PowerPoint
- Attach the output to an email







# **SDK for Developers**

#### **Visualization SDK**

- Develop custom visualizations
- 100% functional, LCM parity with native visualizations





# Following are Exported from DVD





# Sample Project - Overview







# Sample Project - Product Profitability







# Sample Project - Customer Profitability







# Sample Project - Performance by Office







# Sample Project - Top Countries







# Sample Project - Revenue Trend







# Sample Project - Chord Diagram







# Sample Project - Sankey







# Sample Project - Timeline