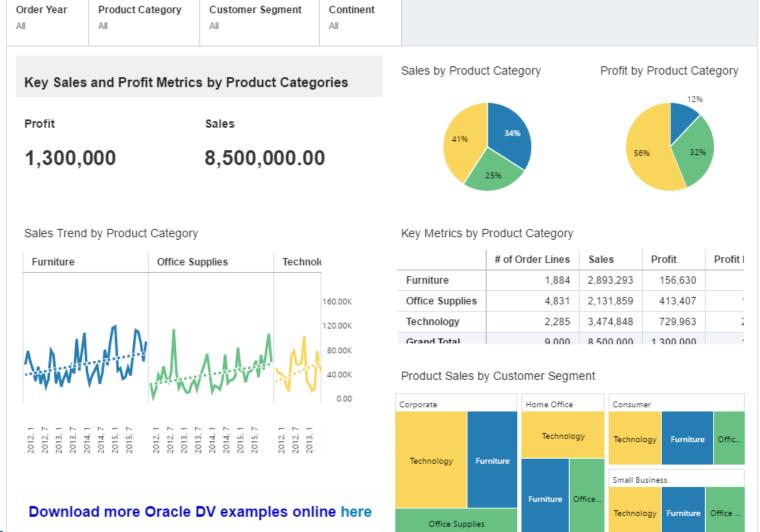

alizations are auto-created while user types







# **Multi-Canvas Projects**

## **Multiple Canvases**

 A project can have multiple canvases.

## **Easier switching between Prepare, Visualize and Narrate**

 New menu options for switching between canvas and insights







# **New Output and Sharing Options**

## **Print options**

- Print all canvases and insight pages or selected pages from a project
- Print an individual visualization.

## **Export options**

- Export all canvases and insights or selected pages to PDF or PowerPoint
- Attach the output to an email







# **SDK for Developers**

#### **Visualization SDK**

- Develop custom visualizations
- 100% functional, LCM parity with native visualizations





# Following are Exported from DVD





# Sample Project - Overview







# Sample Project - Product Profitability







# Sample Project - Customer Profitability







# Sample Project - Performance by Office







# Sample Project - Top Countries







# Sample Project - Revenue Trend







# Sample Project - Chord Diagram







# Sample Project - Sankey







# Sample Project - Timeline