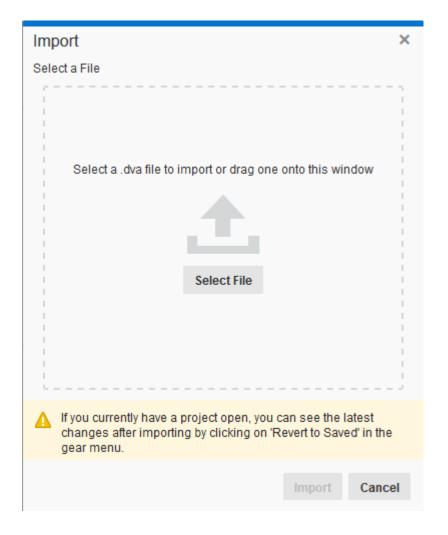

# High Level List of New Features

- OBIEE 12.2.1.2
  - SSO for Visual Analyzer
  - Import / Export DVA files
  - Bug fixes
- DVD 2.0 (internally 12.2.2)
  - More Data sources and Data flows, profiling
  - BI Ask
  - Filtering options
  - Multiple Canvases
  - Export & Printing
  - New Visualizations and SDK for build your own

# Import and Export of .dva files in OBIEE