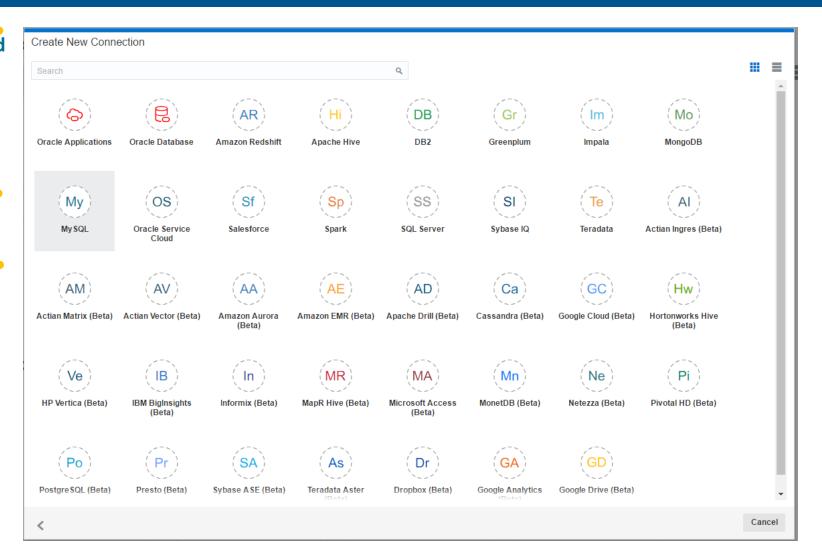

## **New Data Sources**

## The following databases have been promoted from Beta to Full Support:

- Greenplum
- RightNow (renamed Oracle Service Cloud)

.CSV files as data sources.

### **Databases added with Beta support:**

 Actian Ingres, Actian Matrix, Actian Vector, Amazon Aurora, Amazon EMR, Apache Drill, Cassandra, Dropbox, Google Analytics, Google Cloud, Google Drive, Hortonworks Hive, HP Vertica, IBM BigInsights, Informix, MapR Hive, Microsoft Access, MonetDB, Netezza, Pivotal HD, Postgre SQL, Presto, Sybase ASE, and Teradata Aster.