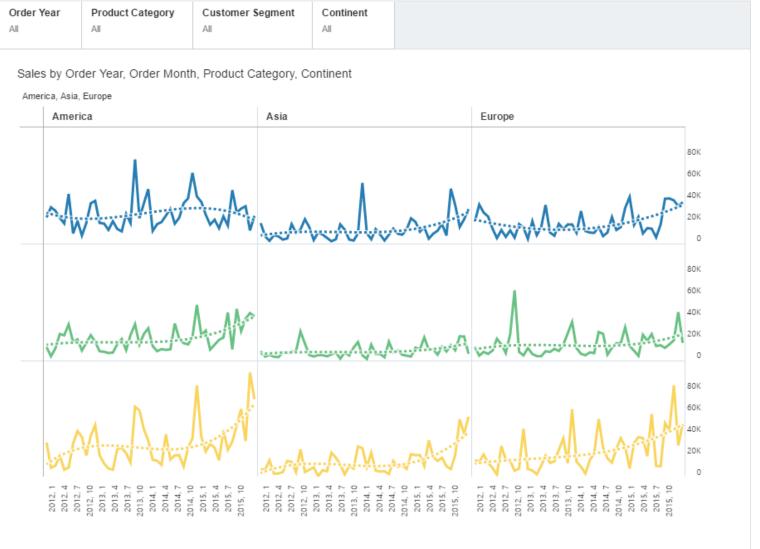

ons for switching between canvas and insights







# **New Output and Sharing Options**

## **Print options**

- Print all canvases and insight pages or selected pages from a project
- Print an individual visualization.

## **Export options**

- Export all canvases and insights or selected pages to PDF or PowerPoint
- Attach the output to an email







# **SDK for Developers**

#### **Visualization SDK**

- Develop custom visualizations
- 100% functional, LCM parity with native visualizations





# Following are Exported from DVD





# Sample Project - Overview







# Sample Project - Product Profitability







# Sample Project - Customer Profitability







# Sample Project - Performance by Office







# Sample Project - Top Countries







# Sample Project - Revenue Trend







# Sample Project - Chord Diagram







# Sample Project - Sankey







# Sample Project - Timeline