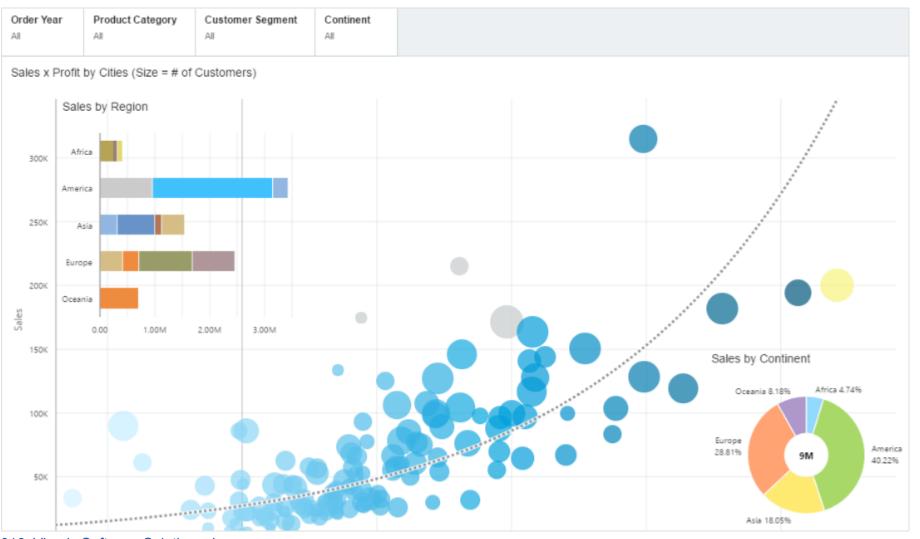

## **Easier switching between Prepare, Visualize and Narrate**

 New menu options for switching between canvas and insights







# **New Output and Sharing Options**

## **Print options**

- Print all canvases and insight pages or selected pages from a project
- Print an individual visualization.

## **Export options**

- Export all canvases and insights or selected pages to PDF or PowerPoint
- Attach the output to an email







# **SDK for Developers**

#### **Visualization SDK**

- Develop custom visualizations
- 100% functional, LCM parity with native visualizations





# Following are Exported from DVD





# Sample Project - Overview







# Sample Project - Product Profitability







# Sample Project - Customer Profitability







# Sample Project - Performance by Office







# Sample Project - Top Countries







# Sample Project - Revenue Trend







# Sample Project - Chord Diagram







# Sample Project - Sankey







# Sample Project - Timeline