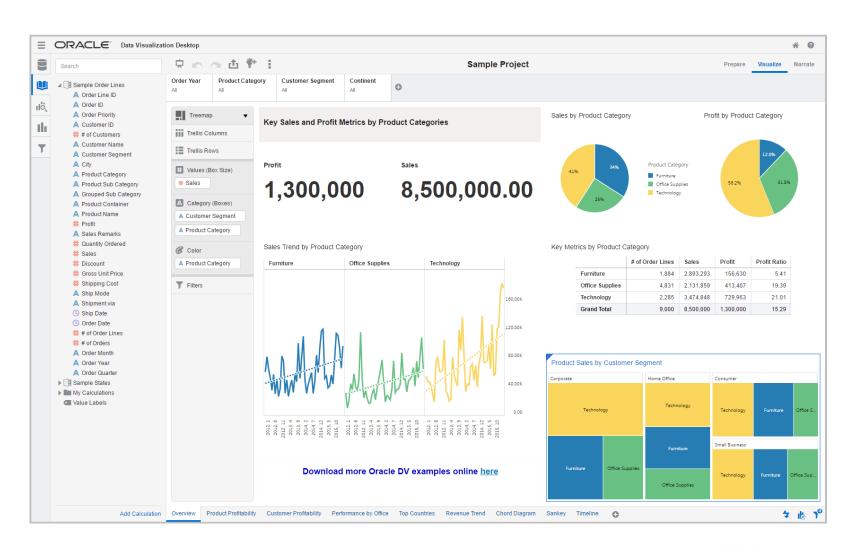

you better understand the data in your data source and how to best visualize it in a project.







## **New Visualizations**

#### **8 New Visualizations**

- List
- Parallel Coordinates
- Timeline
- Chord Diagram
- Circular Network
- Network
- Sankey
- Tree Diagram









# Talk to Your Data with BI Ask

## Powerful, intuitive keyword search

- Interprets semantic layer, user private data, expression library and catalog artifacts
- Fuzzy match, stemming, natural language processing
- Generates on-the-fly queries visualizations are auto-created while user types







# **Multi-Canvas Projects**

## **Multiple Canvases**

 A project can have multiple canvases.

## **Easier switching between Prepare, Visualize and Narrate**

 New menu options for switching between canvas and insights







# **New Output and Sharing Options**

## **Print options**

- Print all canvases and insight pages or selected pages from a project
- Print an individual visualization.

## **Export options**

- Export all canvases and insights or selected pages to PDF or PowerPoint
- Attach the output to an email







# **SDK for Developers**

#### **Visualization SDK**

- Develop custom visualizations
- 100% functional, LCM parity with native visualizations





# Following are Exported from DVD





# Sample Project - Overview







# Sample Project - Product Profitability







# Sample Project - Customer Profitability







# Sample Project - Performance by Office







# Sample Project - Top Countries







# Sample Project - Revenue Trend







# Sample Project - Chord Diagram







#