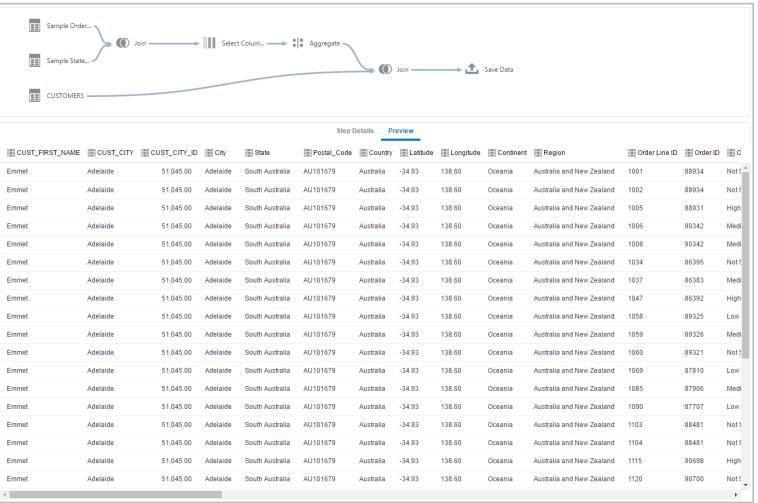

#### **Data Flows**

 You can use data flows to produce curated data sources that you can use to create visualizations.

# Redesigned Data Sources page

#### **New Data Sources page**

The data sources page was redesigned to be more user friendly. The Display pane contains categories that you can click to see data sources by type, the connections that you built, and the data flows that you built. The Create pane contains links that you can click to quickly begin creating data sources, connections, and data flows.

## **New Query Builder**

The Create New Data Source page is easier to use and includes functionality such as the option to add filters when building database data sources.