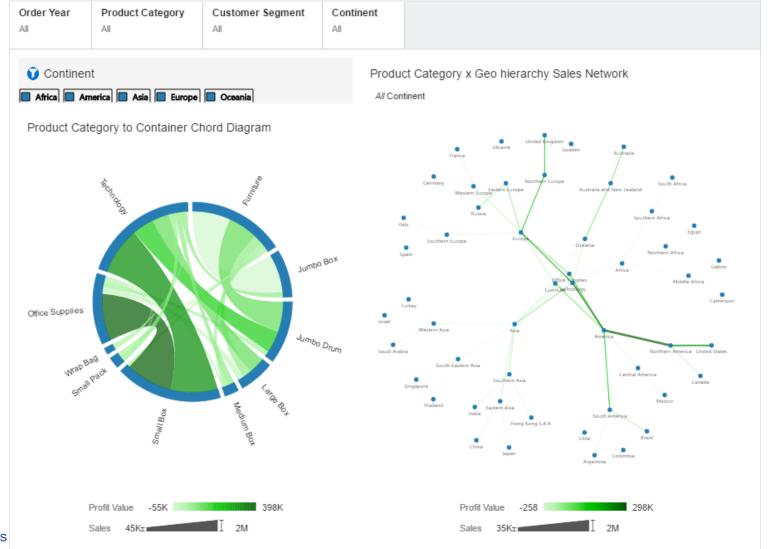

# Sample Project - Chord Diagram

#### **8 New Visualizations**

- List
- Parallel Coordinates
- Timeline
- Chord Diagram
- Circular Network
- Network
- Sankey
- Tree Diagram