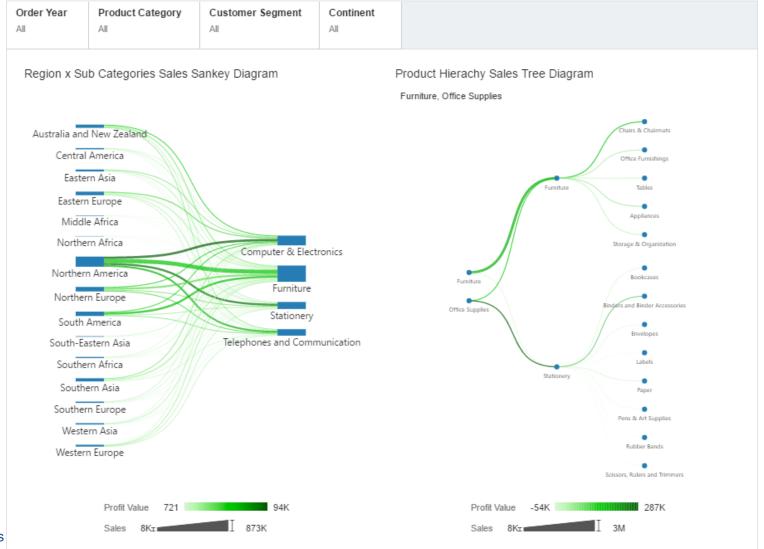

# Sample Project - Sankey

#### **8 New Visualizations**

- List
- Parallel Coordinates
- Timeline
- Chord Diagram
- Circular Network
- Network
- Sankey
- Tree Diagram