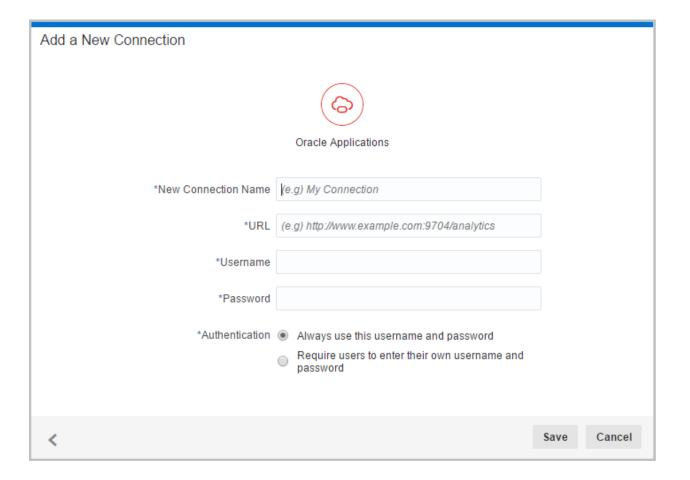

## New Authentication option for Oracle Applications connections

#### **Personalized Connections**

You can specify if you want users to enter their own credentials to access the Oracle applications data that they have the permissions to see.