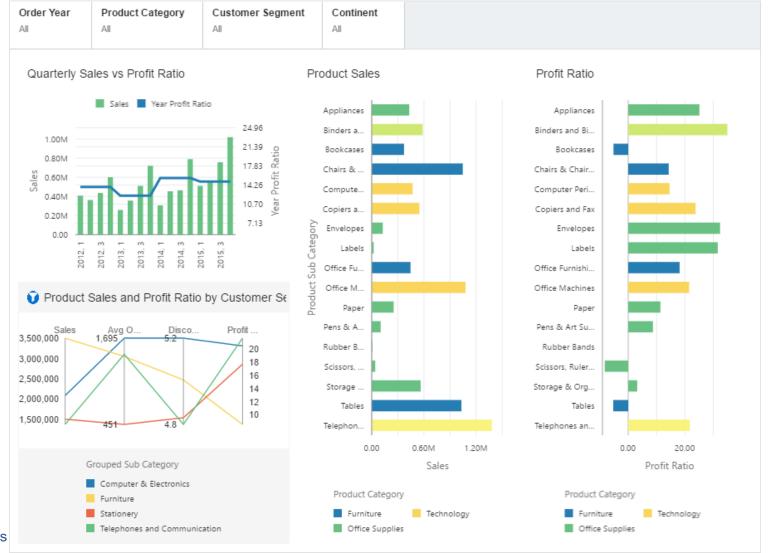

# **Multi-Canvas Projects**

## **Multiple Canvases**

 A project can have multiple canvases.

## **Easier switching between Prepare, Visualize and Narrate**

 New menu options for switching between canvas and insights







# **New Output and Sharing Options**

## **Print options**

- Print all canvases and insight pages or selected pages from a project
- Print an individual visualization.

## **Export options**

- Export all canvases and insights or selected pages to PDF or PowerPoint
- Attach the output to an email







# **SDK for Developers**

#### **Visualization SDK**

- Develop custom visualizations
- 100% functional, LCM parity with native visualizations





# Following are Exported from DVD





# Sample Project - Overview







# Sample Project - Product Profitability







# Sample Project - Customer Profitability







# Sample Project - Performance by Office







# Sample Project - Top Countries







# Sample Project - Revenue Trend







# Sample Project - Chord Diagram







# Sample Project - Sankey







# Sample Project - Timeline