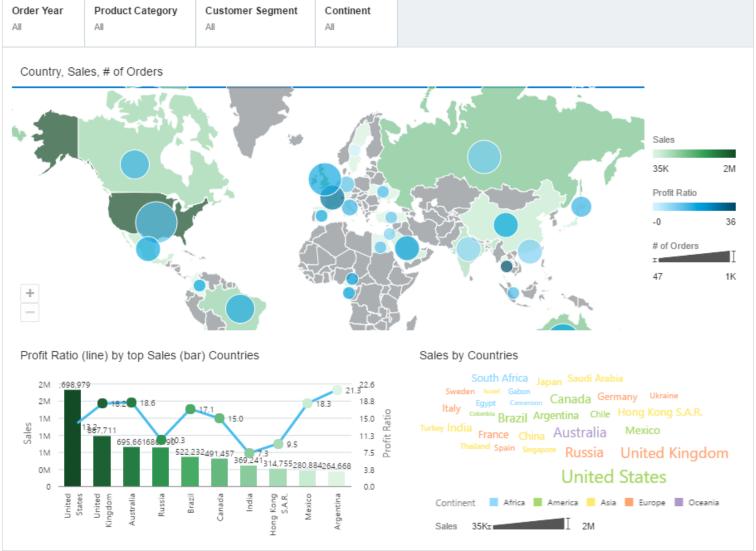

Visualize and Narrate**

 New menu options for switching between canvas and insights







# **New Output and Sharing Options**

## **Print options**

- Print all canvases and insight pages or selected pages from a project
- Print an individual visualization.

## **Export options**

- Export all canvases and insights or selected pages to PDF or PowerPoint
- Attach the output to an email







# **SDK for Developers**

#### **Visualization SDK**

- Develop custom visualizations
- 100% functional, LCM parity with native visualizations





# Following are Exported from DVD





# Sample Project - Overview







# Sample Project - Product Profitability







# Sample Project - Customer Profitability







# Sample Project - Performance by Office







# Sample Project - Top Countries







# Sample Project - Revenue Trend







# Sample Project - Chord Diagram







# Sample Project - Sankey







# Sample Project - Timeline