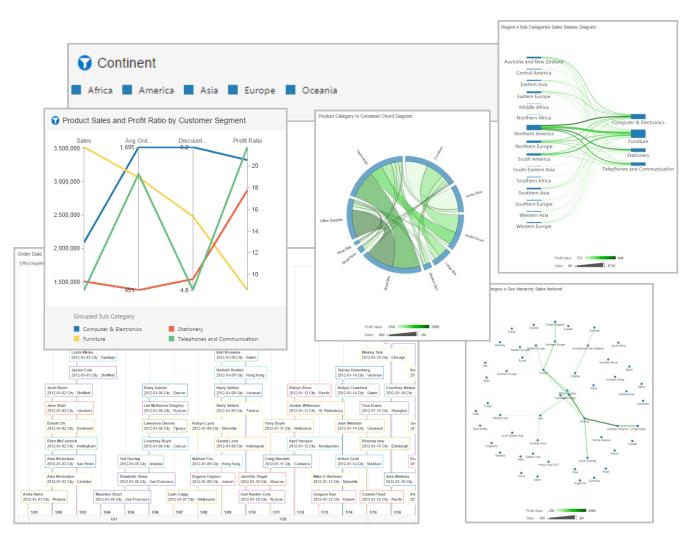

# Sample Project - Chord Diagram

# Sample Project - Sankey

#### **8 New Visualizations**

- List
- Parallel Coordinates
- Timeline
- Chord Diagram
- Circular Network
- Network
- Sankey
- Tree Diagram