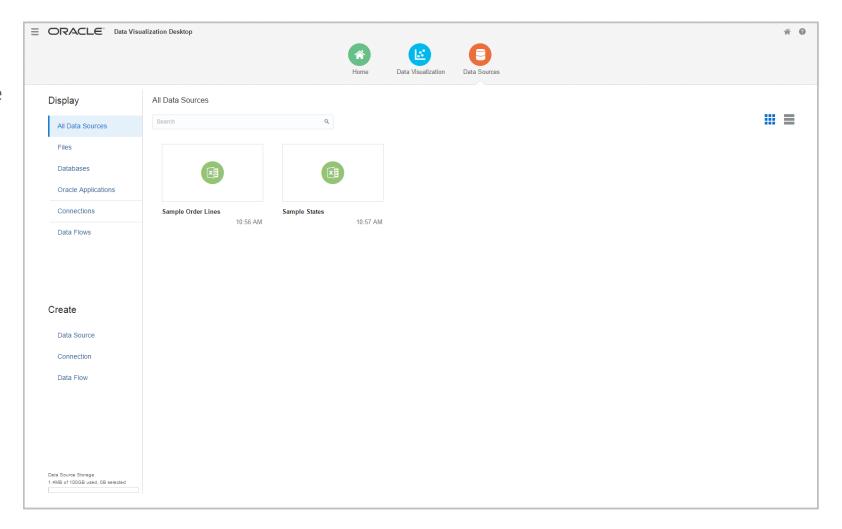

# Redesigned Data Sources page

#### **New Data Sources page**

The data sources page was redesigned to be more user friendly. The Display pane contains categories that you can click to see data sources by type, the connections that you built, and the data flows that you built. The Create pane contains links that you can click to quickly begin creating data sources, connections, and data flows.