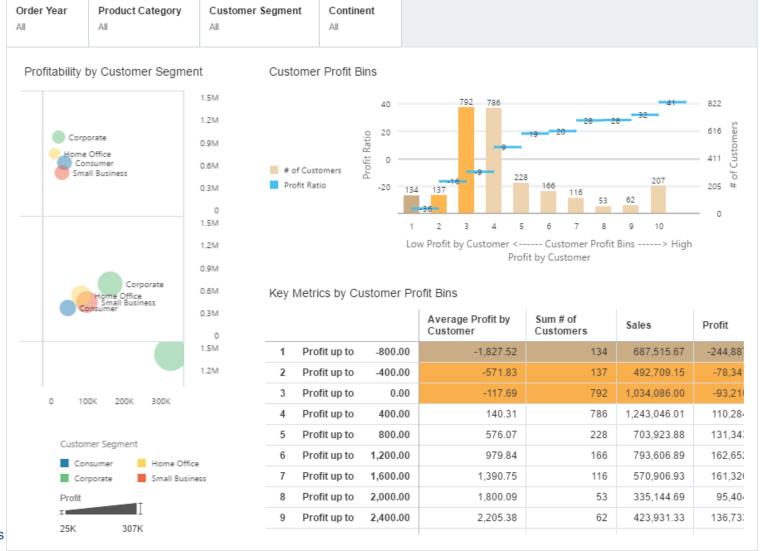

nvases**

 A project can have multiple canvases.

## **Easier switching between Prepare, Visualize and Narrate**

 New menu options for switching between canvas and insights







# **New Output and Sharing Options**

## **Print options**

- Print all canvases and insight pages or selected pages from a project
- Print an individual visualization.

## **Export options**

- Export all canvases and insights or selected pages to PDF or PowerPoint
- Attach the output to an email







# **SDK for Developers**

#### **Visualization SDK**

- Develop custom visualizations
- 100% functional, LCM parity with native visualizations





# Following are Exported from DVD





# Sample Project - Overview







# Sample Project - Product Profitability







# Sample Project - Customer Profitability







# Sample Project - Performance by Office







# Sample Project - Top Countries







# Sample Project - Revenue Trend







# Sample Project - Chord Diagram







# Sample Project - Sankey







# Sample Project - Timeline