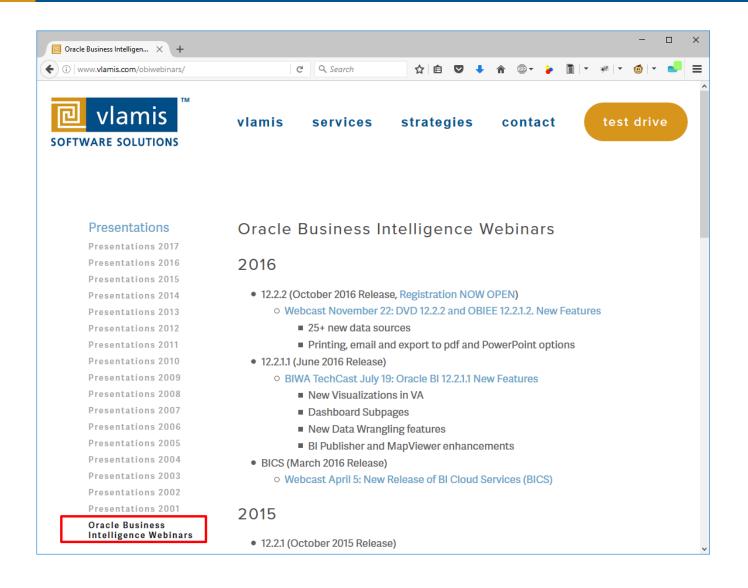

All listed on website at <a href="http://www.vlamis.com/obiwebinars/">http://www.vlamis.com/obiwebinars/</a>