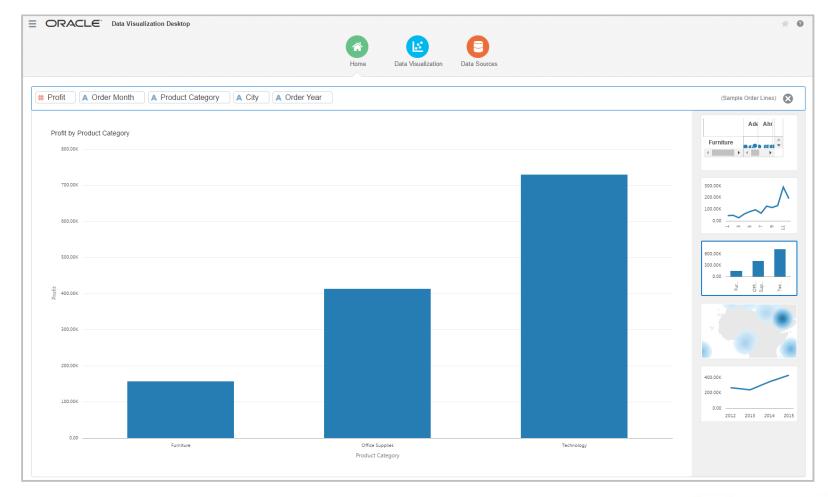

u can use data flows to produce curated data sources that you can use to create visualizations.







# Find Hidden Patterns with Smart Insights

## **Automatic detection of data patterns**

• The smart insights feature helps you better understand the data in your data source and how to best visualize it in a project.







## **New Visualizations**

#### **8 New Visualizations**

- List
- Parallel Coordinates
- Timeline
- Chord Diagram
- Circular Network
- Network
- Sankey
- Tree Diagram









# Talk to Your Data with BI Ask

## Powerful, intuitive keyword search

- Interprets semantic layer, user private data, expression library and catalog artifacts
- Fuzzy match, stemming, natural language processing
- Generates on-the-fly queries visualizations are auto-created while user types







# **Multi-Canvas Projects**

## **Multiple Canvases**

 A project can have multiple canvases.

## **Easier switching between Prepare, Visualize and Narrate**

 New menu options for switching between canvas and insights







# **New Output and Sharing Options**

## **Print options**

- Print all canvases and insight pages or selected pages from a project
- Print an individual visualization.

## **Export options**

- Export all canvases and insights or selected pages to PDF or PowerPoint
- Attach the output to an email







# **SDK for Developers**

#### **Visualization SDK**

- Develop custom visualizations
- 100% functional, LCM parity with native visualizations





# Following are Exported from DVD





# Sample Project - Overview







# Sample Project - Product Profitability