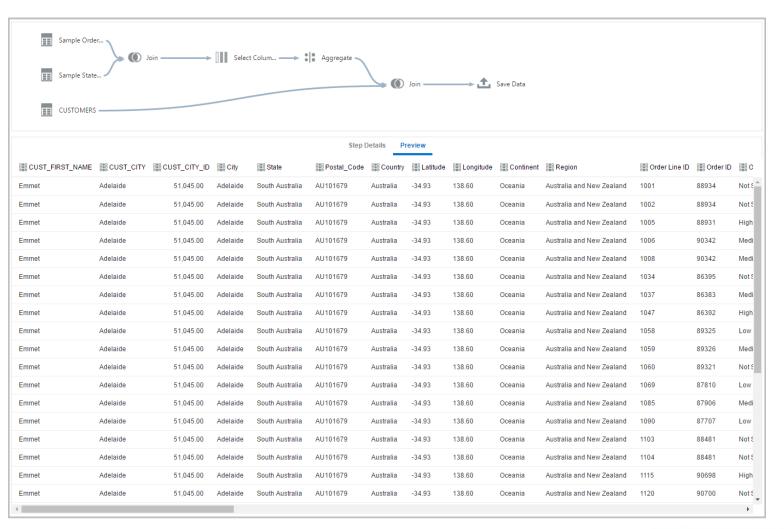

# DVD 12.2.2 (called DVD 2.0) New Features

- Additional data sources
- Filter on data sources to cut down on data volume
- Data Flows allow for manipulation of data on server; download to PC
- Data Profiling get histogram of data by row count or measure
- Control types of columns measure vs attribute
- BI Ask type "State Revenue Bar Chart United States"
- Delay applying filters (lightning bolt at bottom)
- Apply filters to individual visualizations
- Use Master visualization to filter Detail visualization
- Multiple canvases and list visualization like dashboard prompts

#### **Data Flows**

 You can use data flows to produce curated data sources that you can use to create visualizations.

#### **New Data Sources page**

The data sources page was redesigned to be more user friendly. The Display pane contains categories that you can click to see data sources by type, the connections that you built, and the data flows that you built. The Create pane contains links that you can click to quickly begin creating data sources, connections, and data flows.