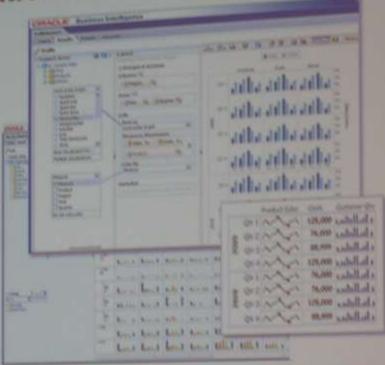

# **Data-dense Visualizations**

 Multi-panel trellis charts are particularly effective at displaying multiple visualizations across a common axis scale for easy comparison and identification of outliers.