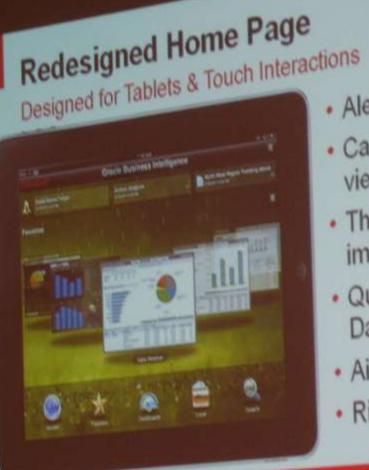

## Oracle BI Mobile 11.1.1.6 Machine Release

- New Application Shell delivers an extremely intuitive navigation paradigm and user experience
- Greatly-expanded Interactivity and Gestural Support provides native app feel and "touch-friendly" approach
- New Offline Capabilities make Oracle BI Mobile content always-available

ORACLE

- Alerts at a glance
- Carousel view of recently-
- viewed content
- Thumbnails & previews
- improve discoverability
- Quick access to Favorites,
- Dashboards, Local content

k

- Air-Print
- Rich-content email