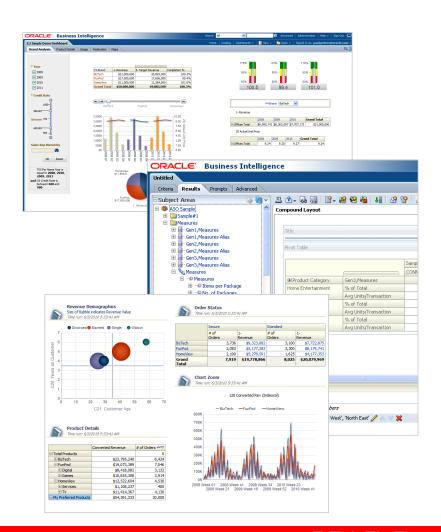

#### Gain Insight Quicker with Greater Visibility

- Rich interactive visualizations
- Animated transitions
- Range sliders
- Paging sliders
- Master-Detail linking
- Extensive and extended set of chart types
- Consistent, hi-fidelity charting across Oracle product line

### **Converted to Map and Dashboard**

## Why Spatial Map Visualizations?

The Original High-Density Visualization