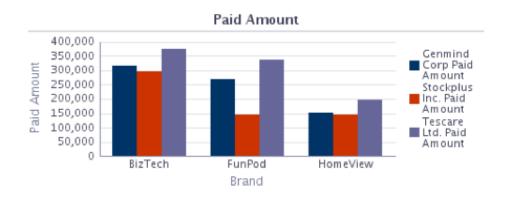

#### Genmind Corp

|                | Revenue | Paid<br>Amount |
|----------------|---------|----------------|
| Brand          |         |                |
| BizTech        | 175,158 | 313,817        |
| FunPod         | 167,150 | 267,976        |
| HomeView       | 80,809  | 152,449        |
| Grand<br>Total | 423,117 | 734,242        |

#### Stockplus Inc.

|         | Revenue | Paid<br>Amount |
|---------|---------|----------------|
| Brand   |         |                |
| BizTech | 210,983 | 293,981        |

Select