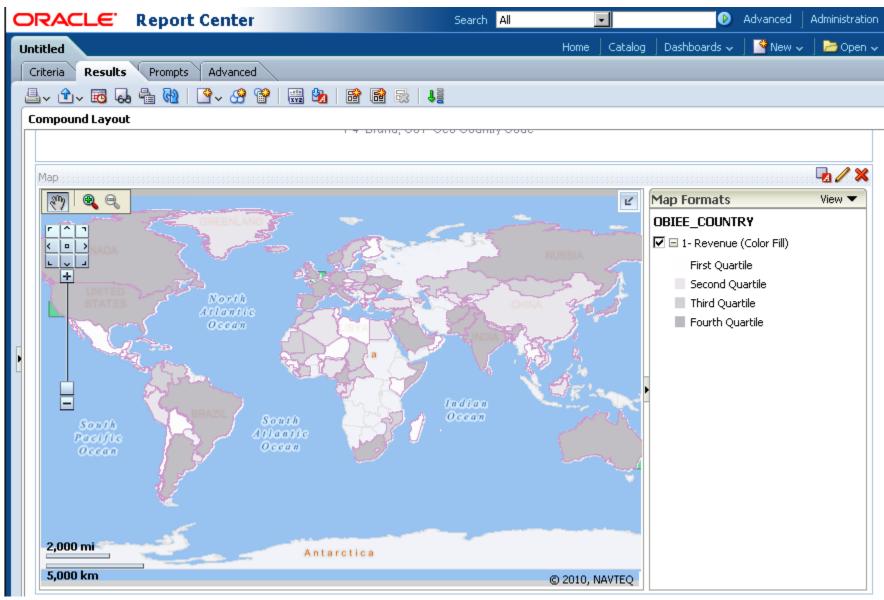

|                                   | 19-Sep-03 | 41028            | 28              | Central - |
| ROBBERY                              | ROBBERY,UNCLASSIFIED,OPEN<br>AREA | 09-Jan-04 | 41032            | 28              | Central - |



# When Are Map Views Useful

- Visualizing data related to geographic locations.
- Showing or detecting spatial relationships and patterns.
- Showing lots of data in a relatively small area.
- Drilling down from a (map) overview to a detailed report, chart, or graph.
- When location is important? Can the dimension be plotted on a map?



# Secure, Resident Data

 With this solution, all NAVTEQ and BI Data is safely housed inside your Oracle Database







# **Demo of Oracle BI 11g Maps**





# **Creating New Map**



Copyright © 2010, Vlamis Software Solutions, Inc.

### **The Premier Provider of Digital Content**

NAVTEQ is the leading global provider of digital map, traffic and location data that enables navigation and location-based platforms around the world

### **NAVTEQ®** Maps are Everywhere

NAVTEQ is the leading provider of the digital map, traffic and location data that powers many of the world's most innovative navigation applications

In-Dash



**Mobile** 



**Fleet** 



**Telematics** 



**Cell Phones** 



**Enterprise** 



Internet



**Trip Planning** 



Government



#### **Global Market Leadership**

#### **Automotive**

- Virtually every major automobile manufacturer currently offering a navigation system in North America and Europe uses NAVTEQ® maps in one or more of their m