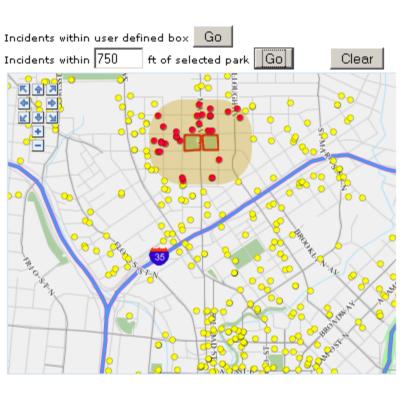

# Some Analysis Is Possible Only with Spatial Analytics

Show incidents within 750 ft of selected park

# When Are Map Views Useful

- Visualizing data related to geographic locations.
- Showing or detecting spatial relationships and patterns.
- Showing lots of data in a relatively small area.
- Drilling down from a (map) overview to a detailed report, chart, or graph.
- When location is important? Can the dimension be plotted on a map?