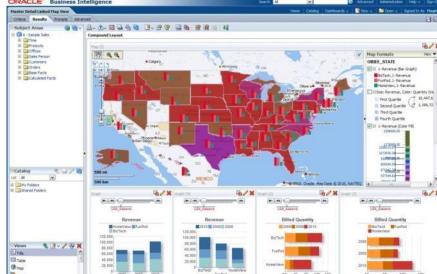

# **Demo of Oracle BI 11g Maps**

# **Creating New Map**

Copyright © 2010, Vlamis Software Solutions, Inc.