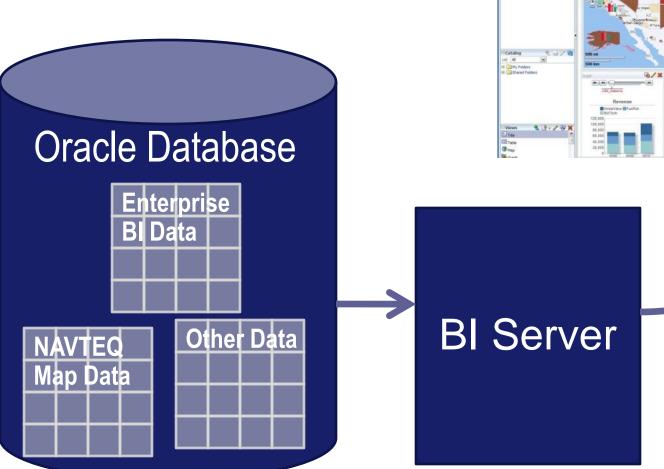

# Secure, Resident Data

 With this solution, all NAVTEQ and BI Data is safely housed inside your Oracle Database