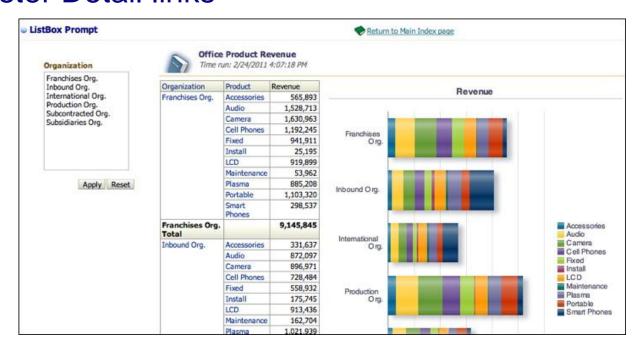

## Why Spatial Map Visualizations?

The Original High-Density Visualization

#### **Master-Detail linking:**

Country on the map, State details in charts.