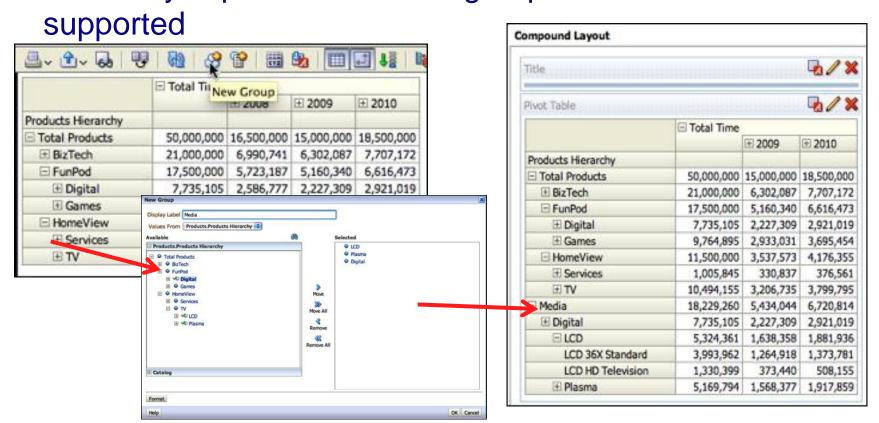

# **OBIEE 11g Changes in Ad-hoc**

- Improved support for OLAP-style reporting
  - Hierarchical columns
  - Support for ragged and skip-level hierarchies
  - Dynamic re-arrangement of pivot tables in the dashboard
- Dynamic grouping and custom aggregates
- New Prompts
- New dashboard controls
- New gauge types and graphics

### **Hierarchical Columns**

- Now supports expanding and compressing hierarchy in same column
- Just like other OLAP tools like Discoverer
- Supports ragged and skip level hierarchies
- Integrated with new grouping and custom aggregate capabilities
- Works with ANY datasource (OLAP, Relational, XML)

Copyright © 2011, Vlamis Software Solutions, Inc.

Hierarchies can be used to build custom aggregates

Hierarchy is preserved within group so drill down is