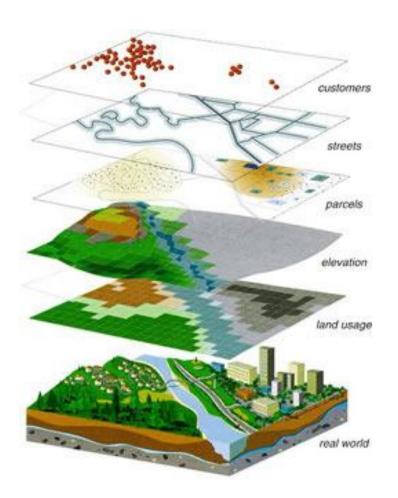

## **Natively Manage All Geospatial Data**

# When Are Map Views Useful

- Visualizing data related to geographic locations.
- Showing or detecting spatial relationships and patterns.
- Showing lots of data in a relatively small area.
- Drilling down from a (map) overview to a detailed report, chart, or graph.
- When location is important? Can the dimension be plotted on a map?