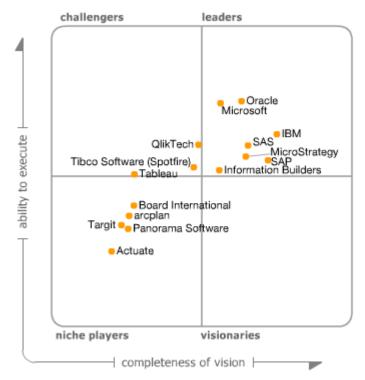

#### **Oracle Positioned in Leaders Quadrants**

## **Gartner Magic Quadrant for Business Intelligence Platforms**

Magic Quadrant for Business Intelligence Platforms, 2010

Magic Quadrant for CPM Suites, 2010

Magic Quadrant for Data Warehouse Database Management Systems, 2010

As of January 2010

Source: Gartner, Inc., "Magic Quadrant for Business Intelligence Platforms, 2010" by Rita Sallam, Bill Hostmann, James Richardson, Andreas Bitterer, 29 January 2010.

This Magic Quadrant graphic was published by Gartner, Inc. as part of a larger research note and should be evaluated in the context of the entire report. The Gartner report is available upon request from Oracle.