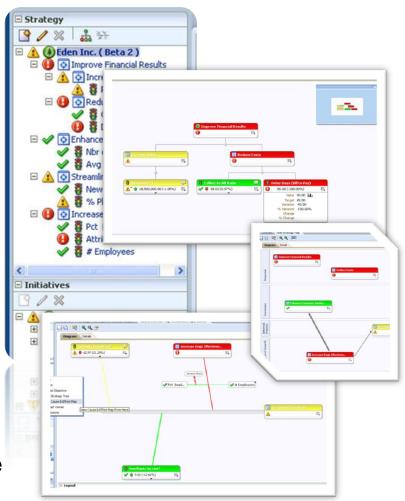

#### **Oracle Scorecard and Strategy Management**

#### **Strategy Management & Goal Setting**

- Integrated BI component
  - KPIs as core metadata
  - Thresholds, owners, history
  - Auto-generated interactive analyses
  - Linked objectives & initiatives
- Automatic detection
  - KPI alerts triggered by thresholds
- Strategy visualization
  - Strategy Maps and Trees
  - Cause and Effects
  - Watchlists
  - Annotations & override
- All methodologies
  - Balanced scorecard, six sigma, Baldrige