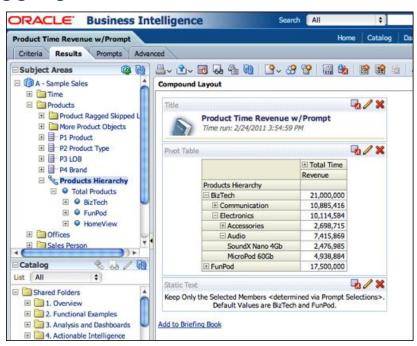

TIONS IN OBIEE 11g**



#### New Ad-hoc, Dashboards and BI Publisher Features

#### **New Features**

- Unified Framework
- Column Type Changes
  - Hierarchical Columns
  - Selection steps
  - Groups
  - Calculated Items
- Unified Prompting
- New Graph Features
- Maps
- BI Publisher Integration and Web Editor

Copyright © 2011, Vlamis Software Solutions, Inc.



### **New Home Page**





# **Catalog with Viewer**



Copyright © 2011, Vlamis Software Solutions, Inc.



# **OBIEE 11g Changes in Ad-hoc**

- Improved support for OLAP-style reporting
  - Hierarchical columns
  - Support for ragged and skip-level hierarchies
  - Dynamic re-arrangement of pivot tables in the dashboard
- Dynamic grouping and custom aggregates
- New Prompts
- New dashboard controls
- New gauge types and graphics



-



### **Hierarchical Columns**

- Now supports expanding and compressing hierarchy in same column
- Just like other OLAP tools like Discoverer
- Supports ragged and skip level hierarchies
- Integrated with new grouping and custom aggregate capabilities
- Works with ANY datasource (OLAP, Relational, XML)

|