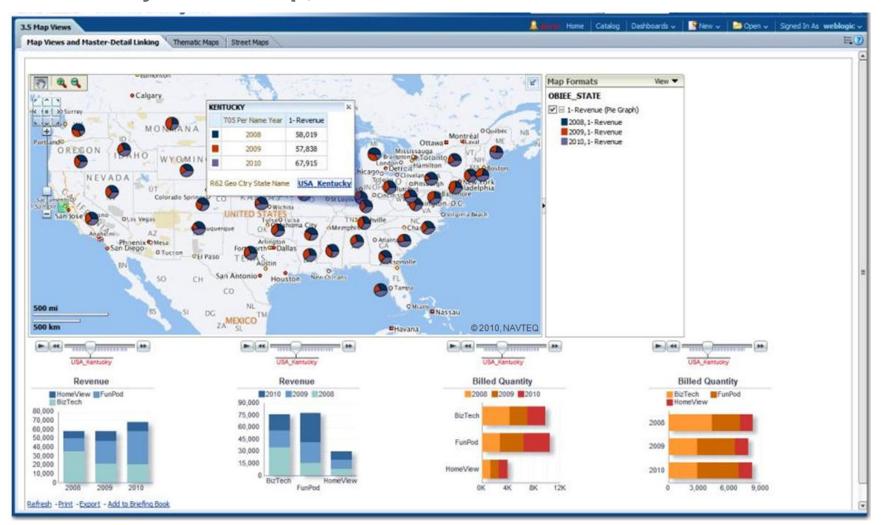

## Why Spatial Map Visualizations?

The Original High-Density Visualization

#### **Master-Detail linking:**

Country on the map, State details in charts.

#### **Master Detail Events Linking**