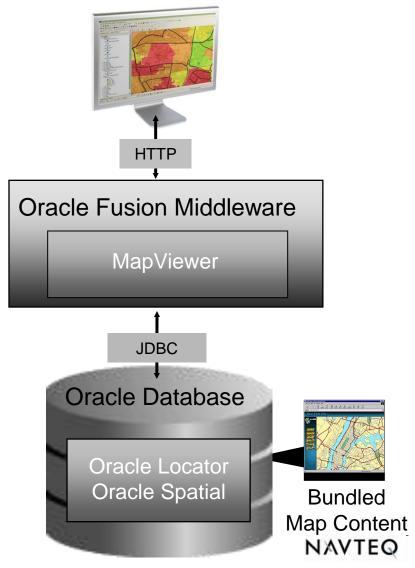

#### **Oracle Spatial Technologies**

- Oracle Locator: Feature of Oracle Database XE, SE, EE
- Oracle Spatial: Priced option to Oracle Database EE
- MapViewer: Java application and map rendering feature of Oracle Fusion Middleware
- Workspace Manager: Long transactions feature of Oracle Database SE, EE
- Bundled Map Content: Major roads, administrative boundaries (city, county, state, country) - worldwide coverage from Navteq