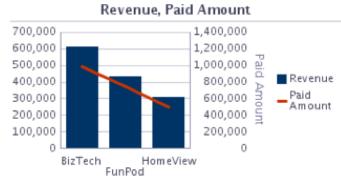

## Time run: 2/2/2011 1:46:00 AM

| Quarter        | Revenue    | Paid<br>Amount |
|----------------|------------|----------------|
| 2008 Q1        | 2,707,686  | 737,035        |
| 2008 Q2        | 8,109,716  | 5,113,334      |
| 2008 Q3        | 4,338,844  | 7,780,625      |
| 2008 Q4        | 1,343,754  | 2,223,477      |
| Grand<br>Total | 16,500,000 | 15,854,471     |