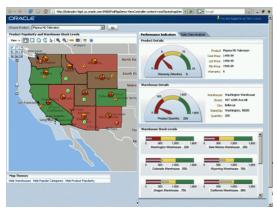

### **Converted to Map and Dashboard**

## Why Spatial Map Visualizations?

The Original High-Density Visualization

#### **Master-Detail linking:**

Country on the map, State details in charts.