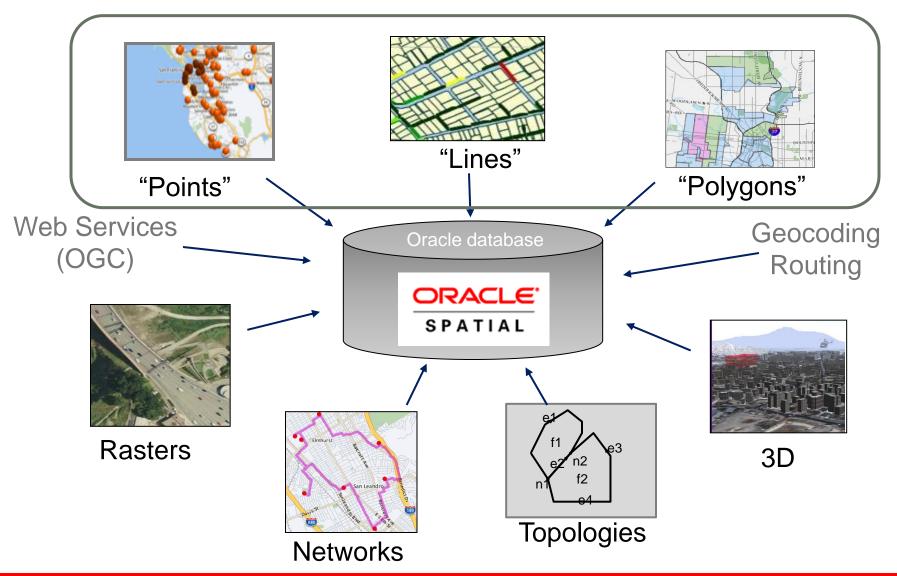

## **Oracle Spatial Technologies**

**Location Analysis for Better Business Solutions** 

## **Natively Manage All Geospatial Data**