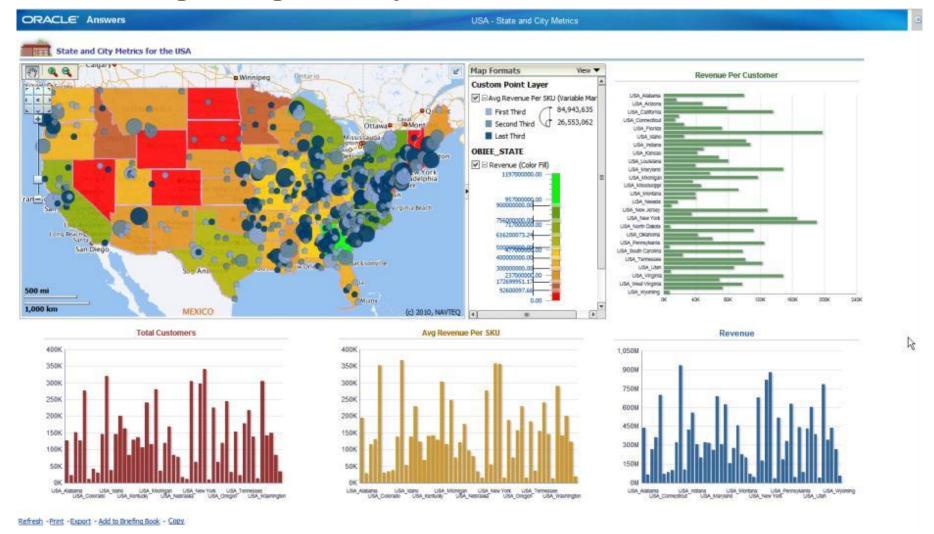

# **MapViewer Integration**

- Map is a new View Type!
- Integrates with spatial encoded and non-spatial encoded datasets
- Comes with NAVTEQ maps (State, County, Global)

# Some Analysis Is Possible Only with Spatial Analytics

Show incidents within 750 ft of selected park