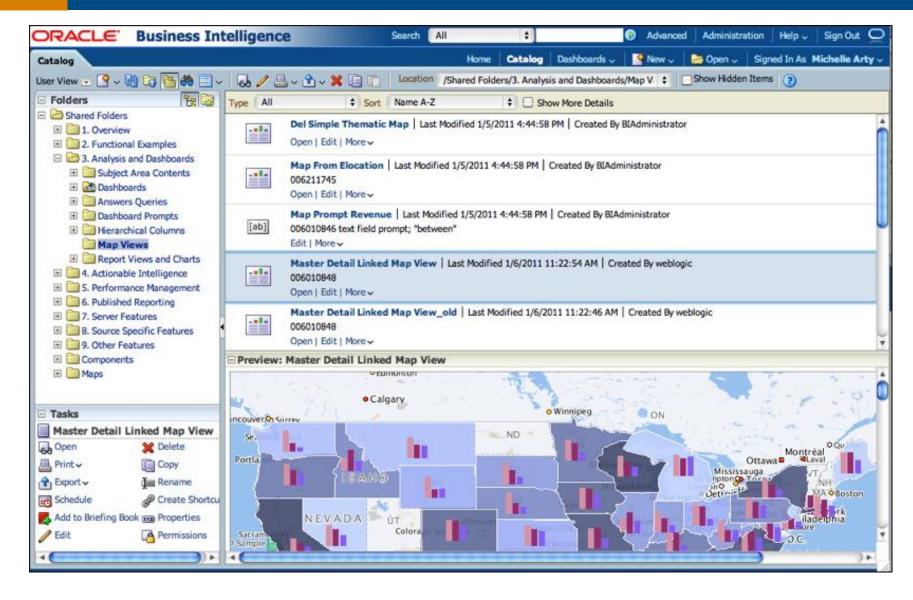

### **Converted to Map and Dashboard**

## Why Spatial Map Visualizations?

The Original High-Density Visualization

#### **Master-Detail linking:**

Country on the map, State details in charts.