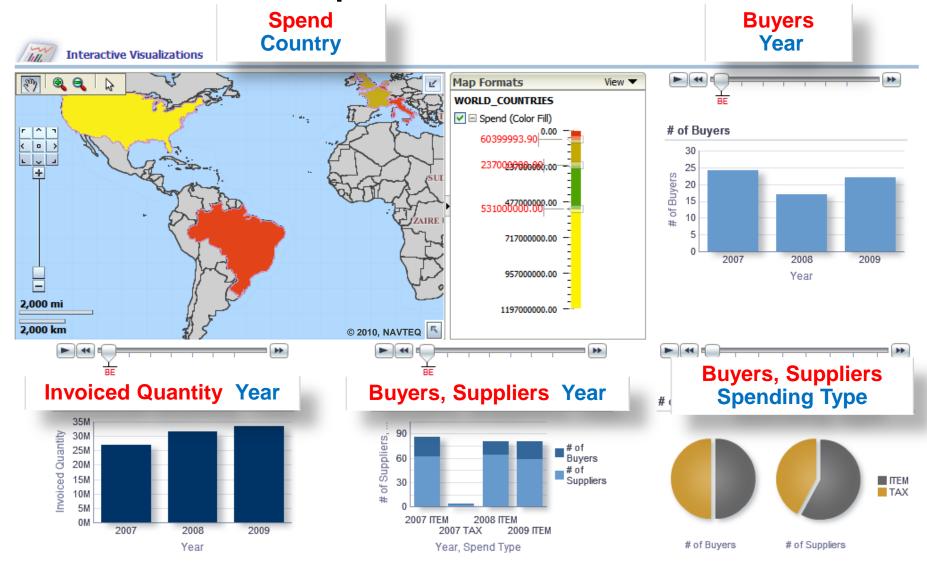

#### **Business Data...**

| Year | Plant Location Country | Plant Location State | Spend Type | Spend       | # of Suppliers | # of Buyers | Invoiced Quantity |
|------|------------------------|----------------------|------------|-------------|----------------|-------------|-------------------|
|      | BE                     | Unspecified          | ITEM       | 8,451,585   | 11             | 4           | 11,746            |
|      | DE                     | Unspecified          | TAX        | 288,325     | 8              | 4           |                   |
|      | BR                     | SP                   | ITEM       | 706,542     | 2              | 3           | 848               |
|      | FR                     | Unspecified          | ITEM       | 36,058,468  | 10             | 8           | 51,139            |
|      |                        |                      | TAX        | 958,229     | 9              | 8           |                   |
|      | GB                     | Unspecified          | ITEM       | 22,308,436  | 14             | 15          | 45,025            |
|      |                        |                      | TAX        | 464,114     | 9              | 4           |                   |
|      | П                      | Unspecified          | ITEM       | 8,406,679   | 11             | 4           | 14,435            |
|      |                        |                      | TAX        | 309,027     | 8              | 4           |                   |
|      | JP                     | Unspecified          | ITEM       | 9,606       | 3              | 1           | 2.                |
|      | NL                     | Unspecified          | ITEM       | 28,937,424  | 10             | 4           | 44,364            |
|      |                        |                      | TAX        | 461,415     | 8              | 2           | -                 |
|      | US                     | AZ                   | ITEM       | 136,853     | 2              | 1           | 18,90             |
|      |                        | CA                   | ITEM       | 37,732,046  | 42             | 11          | 1,884,12          |
| 2007 |                        | CO                   | ITEM       | 1,080       | 1              | 1           | 9(                |
|      |                        | DC                   | ITEM       | 17,771,255  | 9              | 4           | 74,600            |
|      |                        | GA                   | ITEM       | 88,411      | 11             | 3           | 59,33             |
|      |                        | IL                   | ITEM       | 44,876      | 1              | 1           | 2,50              |
|      |                        | LA                   | ITEM       | 132,583     | 1              | 1           | 17,70             |
|      |                        | MA                   | ITEM       | 68,870,319  | 6              | 1           | 472,98            |
|      |                        | MI                   | ITEM       | 31          | 3              | 2           | 54                |
|      |                        | NC                   | ITEM       | 8,546,510   | 7              | 1           | 5,36              |
|      |                        |                      | ITEM       | 50,640,285  | 21             | 5           | 17,139,79         |
|      |                        | NY                   | TAX        | 29          | 2              | 2           | 17,100,77         |
|      |                        | OH                   | ITEM       | 129,588     | 3              | 1           | 97                |
|      |                        | OR                   | ITEM       | 84          | 2              | 1           | 2                 |
|      |                        | TX                   | ITEM       | 38,843,715  | 6              | 1           | 575,74            |
|      |                        | WA                   | ITEM       | 115,436,145 | 14             | 5           | 6,463,98          |
|      | BE                     | 110                  | ITEM       | 13,333,269  | 11             | 4           | 22,32             |
|      |                        | Unspecified          | TAX        | 58,493      | 6              | 3           | 22/52             |
|      | BR                     | SP                   | ITEM       | 870,357     | 2              | 3           | 1,06              |
|      | FR                     | Unspecified          | ITEM       | 41,952,960  | 10             | 9           | 56,60             |
|      |                        |                      | TAX        | 136,779     | 4              | 7           | 30,00             |
|      | GB                     | Unspecified          | ITEM       | 22,465,922  | 14             | 15          | 43,09             |
|      |                        |                      | TAX        | 63,570      | 8              | 3           | 73,05             |
|      | IT                     | Unspecified          | ITEM       | 16,737,493  | 11             | 4           | 25,79             |
|      |                        |                      | TAX        | 47,759      | 6              | 4           | 25,79             |
|      | NL                     | Unspecified          |            |             | 10             | 1           | E0 10             |
|      |                        |                      | ITEM       | 33,260,624  | 7              |             | 50,10             |
| 2000 |                        | 47                   | TAX        | 76,018      |                | 1           | 2.64              |
| 2008 |                        | AZ                   | ITEM       | 33,430      | 1              | 1           | 3,64              |
|      |                        | CA<br>DC             | ITEM       | 60,694,355  | 40             | 8           | 3,106,348         |

Year
Plant Location Country
Plant Location State
Spending Type

Spend
Suppliers
Buyers
Invoiced Quantity

### **Converted to Map and Dashboard**

## Why Spatial Map Visualizations?

The Original High-Density Visualization

#### **Master-Detail linking:**

Country on the map, State details in charts.