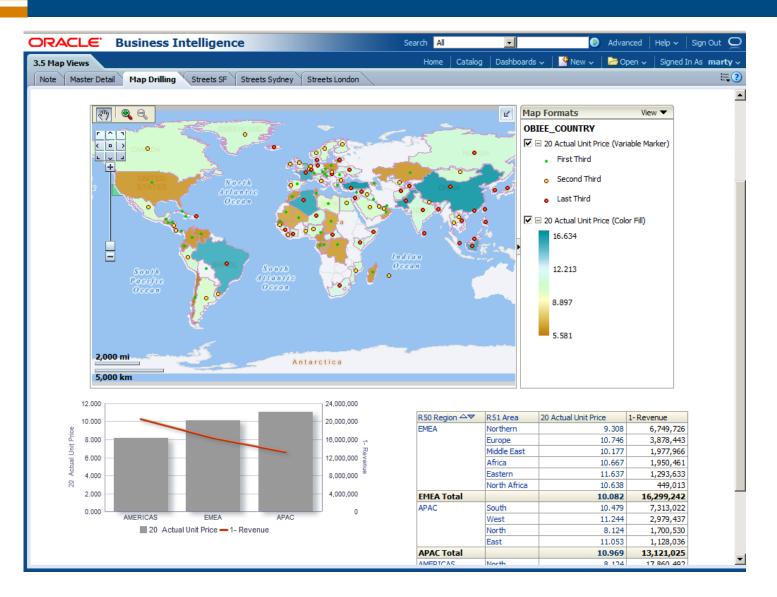

## Why Spatial Map Visualizations?

The Original High-Density Visualization

#### **Master-Detail linking:**

Country on the map, State details in charts.