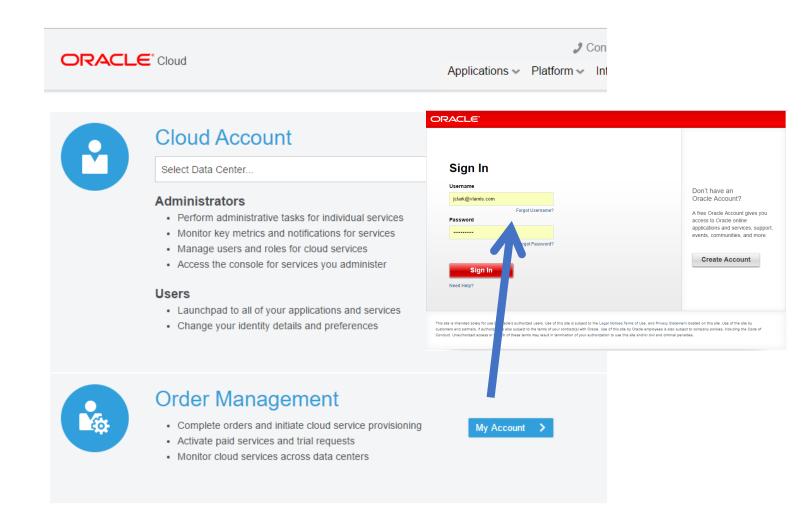

#### cloud.oracle.com Logon

https://myservices.[datacenter].oraclecloud.com

https://myaccount.cloud.oracle.com

**SOFTWARE SOLUTION** 

### Corporate Management

- Login Page
  - cloud.oracle.com
  - Order Management
- Uses Oracle.com Account