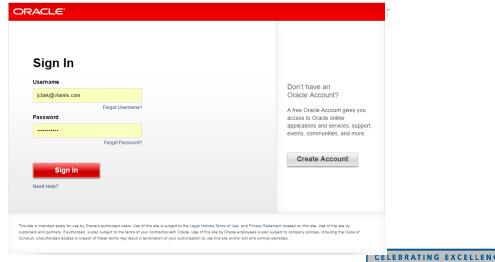

### Corporate Management

- Login Page
  - cloud.oracle.com
  - Order Management
- Uses Oracle.com Account