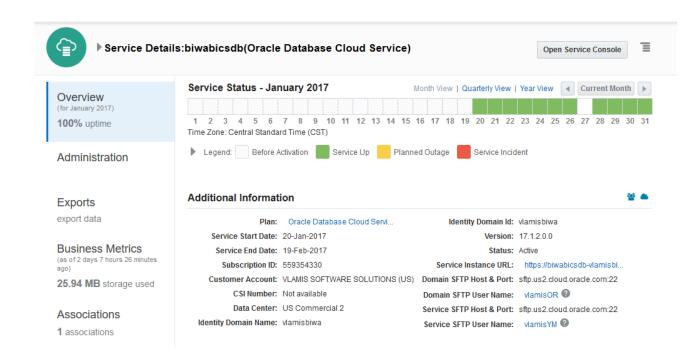

#### Database Schema Service Page

- SFTP connection
   Information for Data
   Loading
- Business Metrics / Usage Graphs
- Identity Domain Administration
  - Change Name
  - Add Administrators

#### Database Schema Service Page

- Service Instance URL:
  This is the APEX Link
- Exports Create backups of data