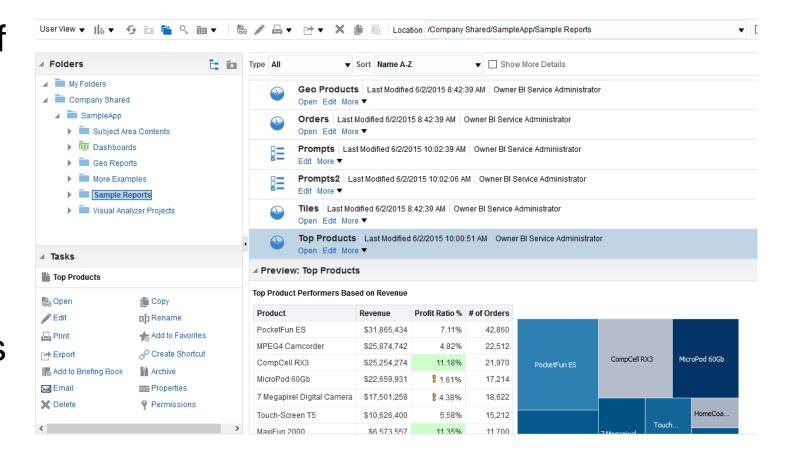

## Catalog

- Basic management of BICS Analyses, Prompts, Filters, and other objects
- Modify Permissions
- Admin view allows modification of individual user folders