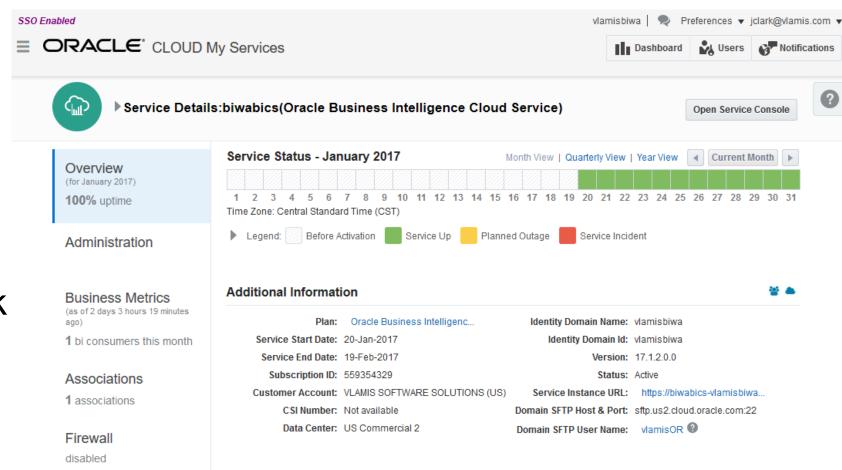

#### Database Schema Service Page

- SFTP connection
   Information for Data
   Loading
- Business Metrics / Usage Graphs
- Identity Domain Administration
  - Change Name
  - Add Administrators

### **BICS Service Page**

- SFTP connection Information for Data Loading
- Business Metrics / Usage Graphs
- Identity Domain Administration
  - Change Name
  - AddAdministrators

#### Database Schema Service Page

- Service Instance URL:
  This is the APEX Link
- Exports Create backups of data