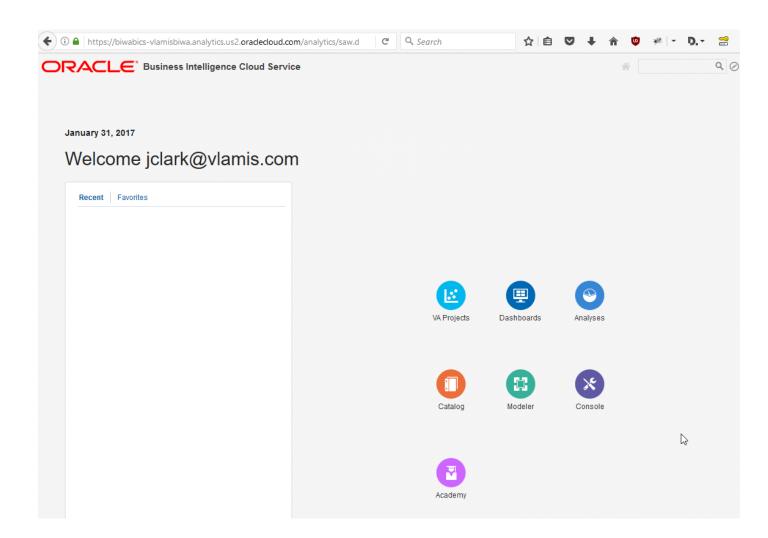

#### BI Cloud Service - Front End

- Front Page of BICS
- Icons of Admin Interest:
  - Console
  - Modeler
  - Catalog

### Console page