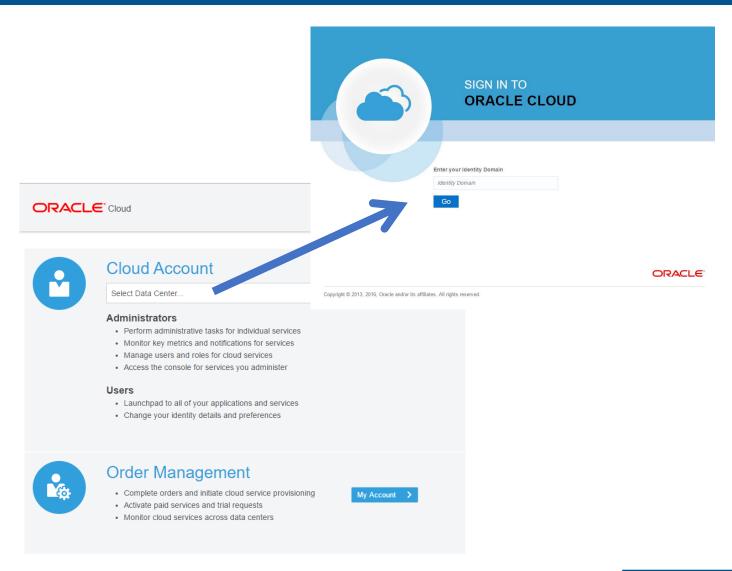

#### cloud.oracle.com Logon

https://myservices.[datacenter].oraclecloud.com

https://myaccount.cloud.oracle.com

**SOFTWARE SOLUTION** 

### Corporate Management

- Login Page
  - cloud.oracle.com
  - Order Management
- Uses Oracle.com Account

## **IT Services Management**

- Select your Data Center
- Click My Services
- Enter your Identity Domain
- Login is for that Identity Domain