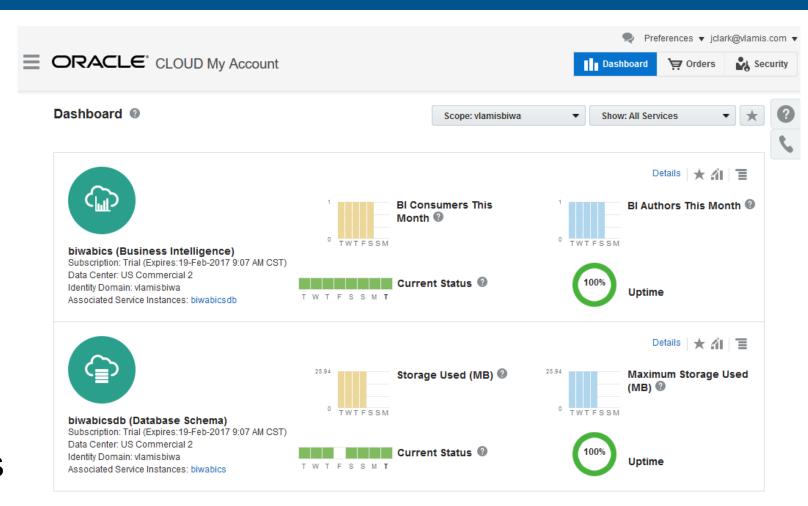

#### The Dashboard

- Dashboard
- Orders
- Security
- BICS and Database Schema
- Preferences
  - Language
  - Time Zone
- Note the help buttons

### My Services Page / Dashboard

- Dashboard
- Users
- Notifications
- BICS and Database Schema
- Preferences
  - Language
  - Time Zone
- Note the help button