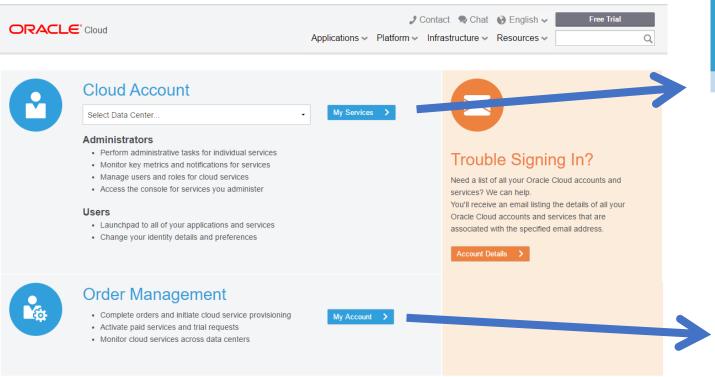

#### cloud.oracle.com Logon

https://myservices.[datacenter].oraclecloud.com

https://myaccount.cloud.oracle.com

**SOFTWARE SOLUTION** 

### Corporate Management

- Login Page
  - cloud.oracle.com
  - Order Management
- Uses Oracle.com Account