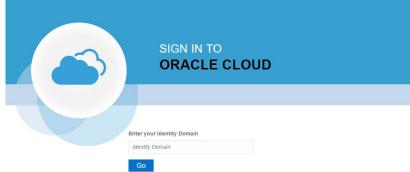

## **IT Services Management**

- Select your Data Center
- Click My Services
- Enter your Identity Domain
- Login is for that Identity Domain