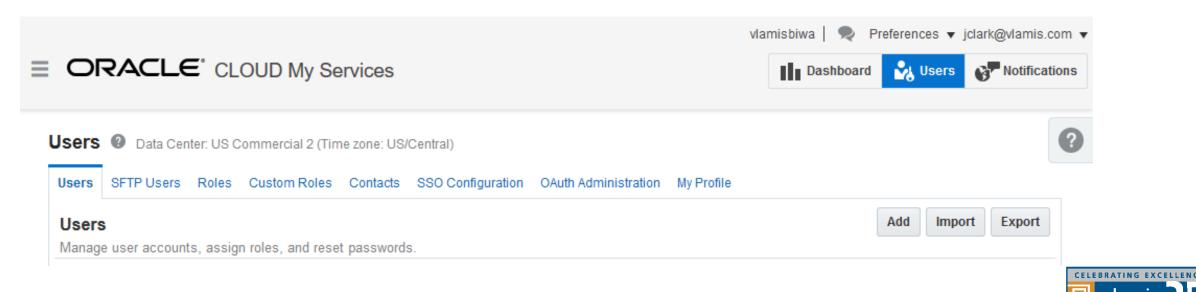

## My Services Page / Users

- Users / SFTP Users
- Roles / Custom Roles
- Contacts
- SSO Configurations
- Import/Export CSV