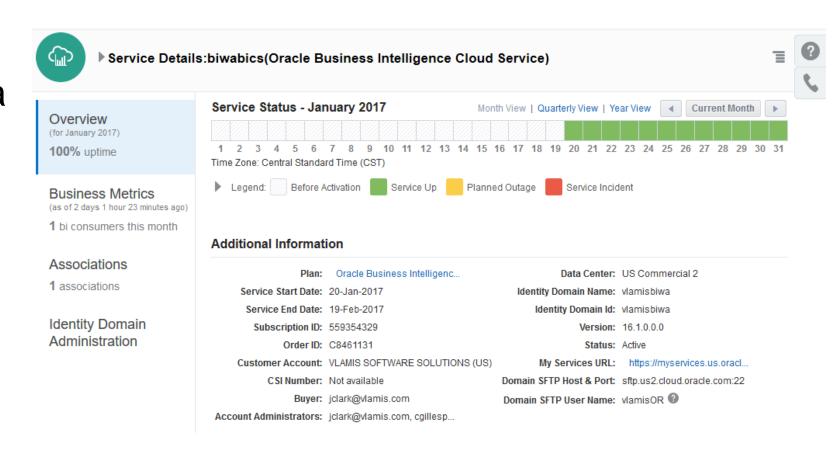

### **BICS Service Page**

- SFTP connection Information for Data Loading
- Business Metrics / Usage Graphs
- Identity Domain Administration
  - Change Name
  - AddAdministrators

## **BICS Service Page**

- Overview
- Administration
- Associations
- Firewall
- Service Console
- The important link