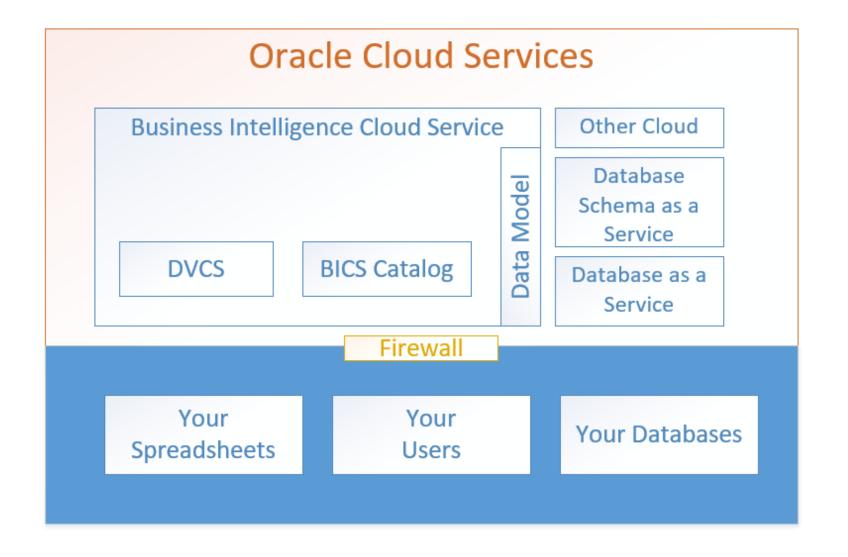

loud, internal servers, desktop environments, and web presence for Vlamis Software.
- Volunteers with the Kansas City Beard and Mustache Club for a variety of charity events, and enjoys historical reenactment and historical costume design and construction.





### **Objectives**

- Go over basic administrative tasks in BICS
- Go over not-so basic administrative tasks in BICS
- Go over the various administration front-ends of the service
- Demystify where to do what because it always clear
- Show you everything I talk about on BICS, in BICS
- Answer questions as needed





#### **Oracle BI Cloud Service**

- The Oracle Cloud and You
- What is Software as a Service?
- The Shared Environment
- Integration with your existing environments
- Why do this?





### Basic Diagram of the service







#### Go Get a Free Trial of BICS

- Getting a free trial is simple:
  - Visit cloud.oracle.com
  - Fill out a web form
  - Get a text message on your cell phone
  - Get activated
  - Burn it down with experiments!
- Fast!
- Easy!
- Learn!





#### **BICS Administration**

#### The three levels of Administration

- Business Management
  - Buys the service
  - Watches uptime charts
- IT Management
  - Starts the servers
  - Creates security
  - Worries about uptime charts
- Support and Users
  - Resets passwords
  - Actually uses the software
  - Doesn't know there are uptime charts











#### cloud.oracle.com Logon

https://myservices.[datacenter].oraclecloud.com



https://myaccount.cloud.oracle.com





**SOFTWARE SOLUTION** 



### Corporate Management

- Login Page
  - cloud