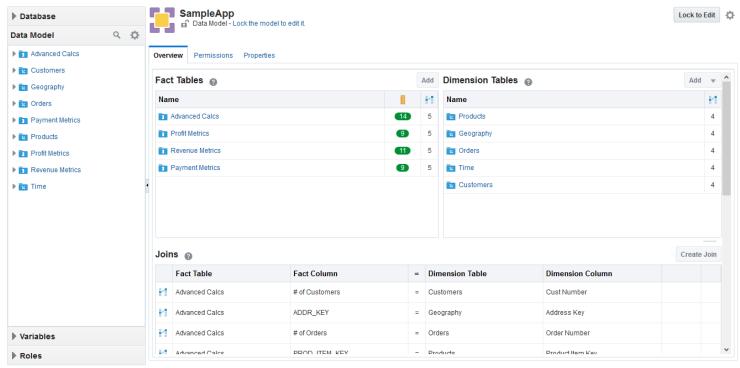

#### **Data Modeler**

- Data Modeler
- Does online what you do with BI Admin Tool
- Create and Modify Data Models
  - Variables
  - Joins
  - Data Formats
  - Data Security Model Management