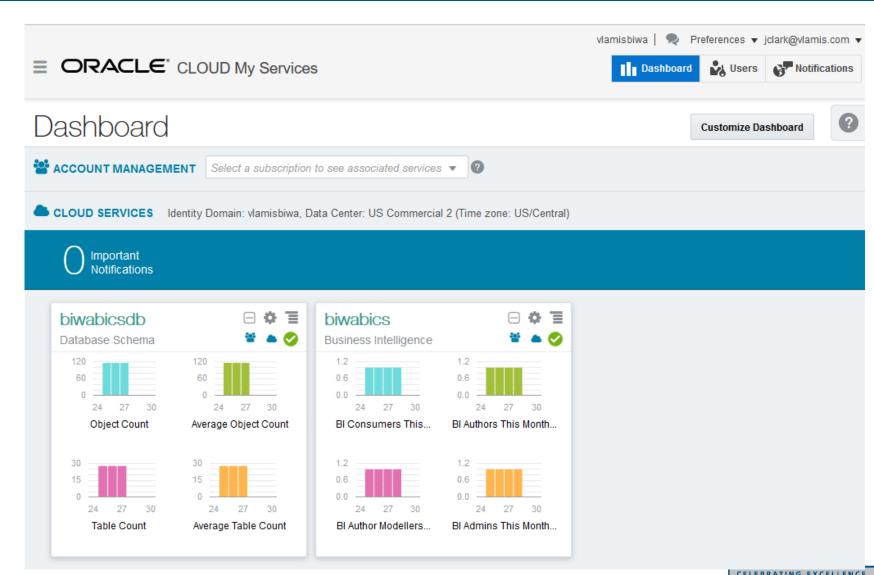

#### The Dashboard

- Dashboard
- Orders
- Security
- BICS and Database Schema
- Preferences
  - Language
  - Time Zone
- Note the help buttons

### My Services Page / Dashboard

- Dashboard
- Users
- Notifications
- BICS and Database Schema
- Preferences
  - Language
  - Time Zone
- Note the help button