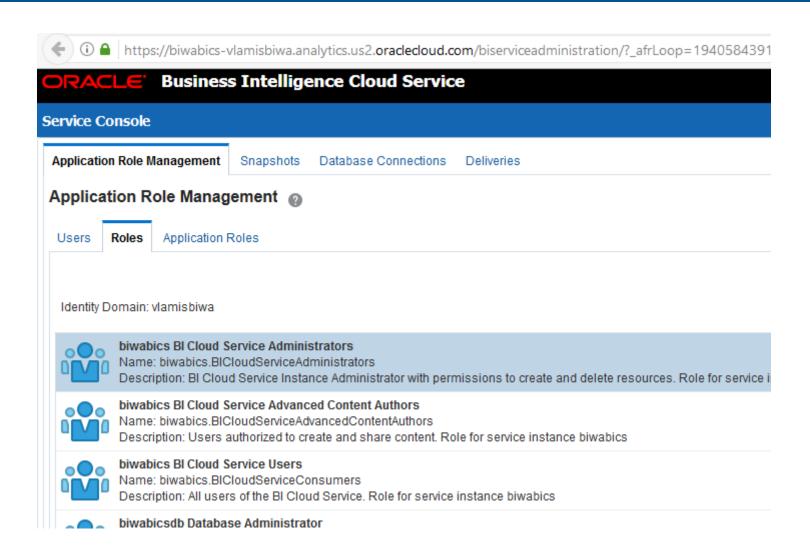

### **BICS Service Page—Service Console**

- Application Role Management
- Snapshots
- DatabaseConnections
- Deliveries
- Note the URL