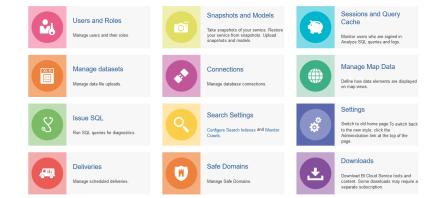

### Console page

#### Users and Roles

Manage users and their roles.

#### **Snapshots and Models**

Take snapshots of your service. Restore your service from snapshots. Upload snapshots and models.

#### Sessions and Query Cache

Monitor users who are signed in. Analyze SQL queries and logs.

#### Manage datasets

Manage data file uploads.

#### Connections

Manage database connections.

#### Manage Map Data

Define how data elements are displayed on map views.

#### Issue SQL

Run SQL queries for diagnostics.

#### Search Settings

Configure Search Indexes and Monitor Crawls.

#### Settings

Switch to old home page.To switch back to the new style, click the Administration link at the top of the page.

#### **Deliveries**

Manage scheduled deliveries.

#### Safe Domains

Manage Safe Domains.

#### **Downloads**

Download BI Cloud Service tools and content. Some downloads may require a separate subscription.

### Console page

- Users and Roles
- Snapshots and Models
  - Backups
- Sessions and Query Cache
- Manage datasets
  - Delete extraneous uploaded data for DV
- Connections
- Manage Map Data
- Issue SQL Outside of APEX
- Search Settings
- Settings
- Deliveries
  - Manage Alerts and Scheduled Reports
- Safe Domains
  - Security beyond the Firewall
- Downloads
  - Remote Data and Data Synch Utilities