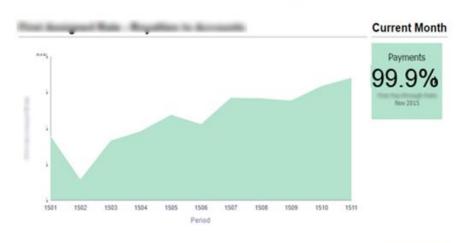

| \$99,999,999.00<br>\$9,999,999.00<br>\$9,999.99<br>\$90,00<br>\$90,00<br>(\$999,999.00) | \$99,999.00<br>\$99,999.00<br>\$9.99<br><b>\$99,999,999.00</b> |  |

- Consolidated
- One page
- Easier to find key information
- Still visually busy
- Hard to derive insight

# **Future V3 (OBIEE)**



#### 2015 Executive Summary Standards Example















Total Payments







## **Future V3 (OBIEE)**







# **Use Case: Earnings Analysis**



- Who earns what when...
- Developed in conjunction with Vlamis
- Used to identify potential errors before payment
- Aimed at engaging users to spend time in BI
- Visualization techniques geared to aid user familiarity

## **Use Case: Before...**



| ound of heigh