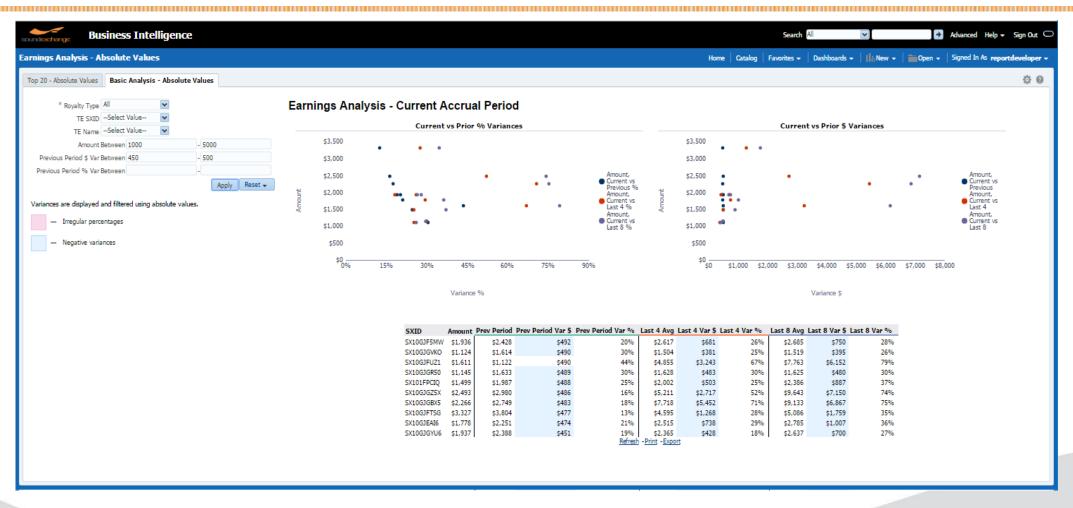

# **Use Case: Earnings Analysis**

- Who earns what when...
- Developed in conjunction with Vlamis
- Used to identify potential errors before payment
- Aimed at engaging users to spend time in BI
- Visualization techniques geared to aid user familiarity