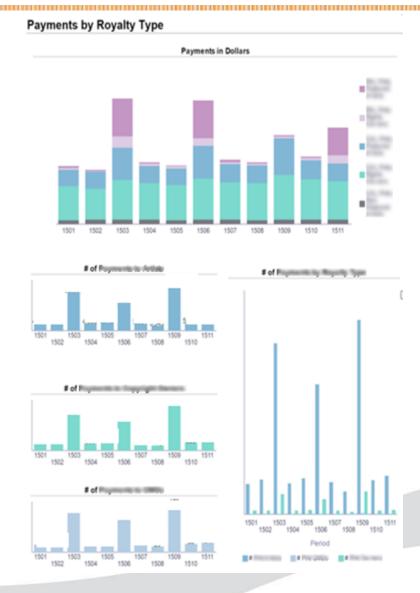

| \$99,999,999.00<br>\$9,999,999.00<br>\$9,999.99<br>\$90,00<br>\$90,00<br>(\$999,999.00) | \$99,999.00<br>\$99,999.00<br>\$9.99<br><b>\$99,999,999.00</b> |  |

- Consolidated
- One page
- Easier to find key information
- Still visually busy
- Hard to derive insight

# **Future V3 (OBIEE)**



#### 2015 Executive Summary Standards Example















Total Payments







## **Future V3 (OBIEE)**







# **Use Case: Earnings Analysis**



- Who earns what when...
- Developed in conjunction with Vlamis
- Used to identify potential errors before payment
- Aimed at engaging users to spend time in BI
- Visualization techniques geared to aid user familiarity

## **Use Case: Before...**



| ound of heigh