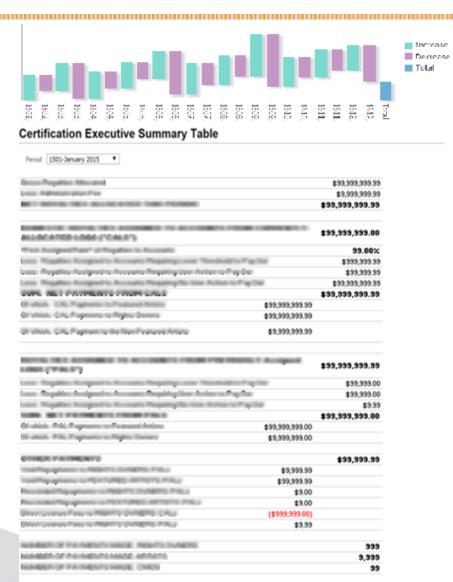

## **Present V2 (is it OBIEE or Excel?)**

| TOTAL PAYMENTS FOR DISTRIBUTION 1511 - N                                                                                                                                                                                                                                                                                                                                                                                                                                                                                                                                                                                                                                                                                                                                                                                                                                                                                                                                                                                                                                                                                                                                                                                                                                                                                                                                                                                                                                                                                                                                                                                                                                                                                                                                                                                                                                                                                                                                                                                                                                                                                       | \$ Amount                                                                               |                                                                |  |
|--------------------------------------------------------------------------------------------------------------------------------------------------------------------------------------------------------------------------------------------------------------------------------------------------------------------------------------------------------------------------------------------------------------------------------------------------------------------------------------------------------------------------------------------------------------------------------------------------------------------------------------------------------------------------------------------------------------------------------------------------------------------------------------------------------------------------------------------------------------------------------------------------------------------------------------------------------------------------------------------------------------------------------------------------------------------------------------------------------------------------------------------------------------------------------------------------------------------------------------------------------------------------------------------------------------------------------------------------------------------------------------------------------------------------------------------------------------------------------------------------------------------------------------------------------------------------------------------------------------------------------------------------------------------------------------------------------------------------------------------------------------------------------------------------------------------------------------------------------------------------------------------------------------------------------------------------------------------------------------------------------------------------------------------------------------------------------------------------------------------------------|-----------------------------------------------------------------------------------------|----------------------------------------------------------------|--|
| Gross Possities Altorated                                                                                                                                                                                                                                                                                                                                                                                                                                                                                                                                                                                                                                                                                                                                                                                                                                                                                                                                                                                                                                                                                                                                                                                                                                                                                                                                                                                                                                                                                                                                                                                                                                                                                                                                                                                                                                                                                                                                                                                                                                                                                                      | \$99,999,999.99                                                                         |                                                                |  |
| Less: Administration Fee                                                                                                                                                                                                                                                                                                                                                                                                                                                                                                                                                                                                                                                                                                                                                                                                                                                                                                                                                                                                                                                                                                                                                                                                                                                                                                                                                                                                                                                                                                                                                                                                                                                                                                                                                                                                                                                                                                                                                                                                                                                                                                       | \$9,999,999.99<br><b>\$99,999,999.99</b>                                                |                                                                |  |
| MET POTALTES ALLOCATED THE PERSON                                                                                                                                                                                                                                                                                                                                                                                                                                                                                                                                                                                                                                                                                                                                                                                                                                                                                                                                                                                                                                                                                                                                                                                                                                                                                                                                                                                                                                                                                                                                                                                                                                                                                                                                                                                                                                                                                                                                                                                                                                                                                              |                                                                                         |                                                                |  |
| ALLOCATED LOGG (CCALC)                                                                                                                                                                                                                                                                                                                                                                                                                                                                                                                                                                                                                                                                                                                                                                                                                                                                                                                                                                                                                                                                                                                                                                                                                                                                                                                                                                                                                                                                                                                                                                                                                                                                                                                                                                                                                                                                                                                                                                                                                                                                                                         | THE SHAPE STATE                                                                         | \$99,999,999.00                                                |  |
| Wast Accessed Plate? of Residence to Accessed                                                                                                                                                                                                                                                                                                                                                                                                                                                                                                                                                                                                                                                                                                                                                                                                                                                                                                                                                                                                                                                                                                                                                                                                                                                                                                                                                                                                                                                                                                                                                                                                                                                                                                                                                                                                                                                                                                                                                                                                                                                                                  | 99.00%                                                                                  |                                                                |  |
| tors. Pleasible Analysis in Accepta Magazina barre Mondale                                                                                                                                                                                                                                                                                                                                                                                                                                                                                                                                                                                                                                                                                                                                                                                                                                                                                                                                                                                                                                                                                                                                                                                                                                                                                                                                                                                                                                                                                                                                                                                                                                                                                                                                                                                                                                                                                                                                                                                                                                                                     | For Franchis                                                                            | \$999,999.99                                                   |  |
| ann Providen Anniesed to Anneese Pleasables (fee Antion to F                                                                                                                                                                                                                                                                                                                                                                                                                                                                                                                                                                                                                                                                                                                                                                                                                                                                                                                                                                                                                                                                                                                                                                                                                                                                                                                                                                                                                                                                                                                                                                                                                                                                                                                                                                                                                                                                                                                                                                                                                                                                   |                                                                                         | \$99,999.99                                                    |  |
| Larry Propalities discription to discrepant Paradelph No. Union discrimi-                                                                                                                                                                                                                                                                                                                                                                                                                                                                                                                                                                                                                                                                                                                                                                                                                                                                                                                                                                                                                                                                                                                                                                                                                                                                                                                                                                                                                                                                                                                                                                                                                                                                                                                                                                                                                                                                                                                                                                                                                                                      | \$99,999,999.99                                                                         |                                                                |  |
| SUBA. NET PAYMENTS FROM CALS                                                                                                                                                                                                                                                                                                                                                                                                                                                                                                                                                                                                                                                                                                                                                                                                                                                                                                                                                                                                                                                                                                                                                                                                                                                                                                                                                                                                                                                                                                                                                                                                                                                                                                                                                                                                                                                                                                                                                                                                                                                                                                   |                                                                                         | \$99,999,999.99                                                |  |
| ER obsolu. C.Al. Promoto to Featured Actions                                                                                                                                                                                                                                                                                                                                                                                                                                                                                                                                                                                                                                                                                                                                                                                                                                                                                                                                                                                                                                                                                                                                                                                                                                                                                                                                                                                                                                                                                                                                                                                                                                                                                                                                                                                                                                                                                                                                                                                                                                                                                   | \$99,999,999.99                                                                         |                                                                |  |
| Of Whish: CAL Premiums to Rights Cluners                                                                                                                                                                                                                                                                                                                                                                                                                                                                                                                                                                                                                                                                                                                                                                                                                                                                                                                                                                                                                                                                                                                                                                                                                                                                                                                                                                                                                                                                                                                                                                                                                                                                                                                                                                                                                                                                                                                                                                                                                                                                                       | \$99,999,999.99                                                                         |                                                                |  |
| DE Vihiolis C.As. Pagment to the Non-Featured Artists                                                                                                                                                                                                                                                                                                                                                                                                                                                                                                                                                                                                                                                                                                                                                                                                                                                                                                                                                                                                                                                                                                                                                                                                                                                                                                                                                                                                                                                                                                                                                                                                                                                                                                                                                                                                                                                                                                                                                                                                                                                                          | \$9,999,999.99                                                                          |                                                                |  |
| DOTAL THE ASSESSED TO ACCOUNTS FROM FREE                                                                                                                                                                                                                                                                                                                                                                                                                                                                                                                                                                                                                                                                                                                                                                                                                                                                                                                                                                                                                                                                                                                                                                                                                                                                                                                                                                                                                                                                                                                                                                                                                                                                                                                                                                                                                                                                                                                                                                                                                                                                                       | Personal V. Accelerated                                                                 |                                                                |  |
| PIOTALTES ASSISSED TO ACCOUNTS FROM PREY                                                                                                                                                                                                                                                                                                                                                                                                                                                                                                                                                                                                                                                                                                                                                                                                                                                                                                                                                                                                                                                                                                                                                                                                                                                                                                                                                                                                                                                                                                                                                                                                                                                                                                                                                                                                                                                                                                                                                                                                                                                                                       | remova V Accepted                                                                       | <b>\$</b> 99,999,999.99                                        |  |
| LONG (TAKET)                                                                                                                                                                                                                                                                                                                                                                                                                                                                                                                                                                                                                                                                                                                                                                                                                                                                                                                                                                                                                                                                                                                                                                                                                                                                                                                                                                                                                                                                                                                                                                                                                                                                                                                                                                                                                                                                                                                                                                                                                                                                                                                   | -                                                                                       |                                                                |  |
| Losson o'Write In's<br>Losso. Propalities Assigned to Assigned to Propalities Lovice Threshold                                                                                                                                                                                                                                                                                                                                                                                                                                                                                                                                                                                                                                                                                                                                                                                                                                                                                                                                                                                                                                                                                                                                                                                                                                                                                                                                                                                                                                                                                                                                                                                                                                                                                                                                                                                                                                                                                                                                                                                                                                 | Eto Pap Out                                                                             | \$99,999.00                                                    |  |
| Losson of Wilde Strip<br>Losso. Propalities Assigned to Assigned to Propalities Desputing Losson Thresholt                                                                                                                                                                                                                                                                                                                                                                                                                                                                                                                                                                                                                                                                                                                                                                                                                                                                                                                                                                                                                                                                                                                                                                                                                                                                                                                                                                                                                                                                                                                                                                                                                                                                                                                                                                                                                                                                                                                                                                                                                     | Eto Pap Out                                                                             | \$99,999.00<br>\$99,999.00                                     |  |
| Lorent of William Top<br>Lorent Perputition Assignment to Associates Perputiting Lorent Througholt<br>Lorent Perputition Assignment to Associates Perputiting Steel Assistant to P<br>Lorent Perputition Assignment to Associates Perputiting No. 1994 Assistan                                                                                                                                                                                                                                                                                                                                                                                                                                                                                                                                                                                                                                                                                                                                                                                                                                                                                                                                                                                                                                                                                                                                                                                                                                                                                                                                                                                                                                                                                                                                                                                                                                                                                                                                                                                                                                                                | Eto Pap Out                                                                             | \$99,999.00<br>\$99,999.00<br>\$9.99                           |  |
| Longon of Wilde Strip  Longon Propatition Assistance for Assistance Propatiting Lorent Throughout  Longo Propatition Assistance for Assistance Propatiting Store Assistance of Propatition (Assistance of Propatit | Eta Pay Out<br>Fay that<br>to Pay that                                                  | \$99,999.00<br>\$99,999.00                                     |  |
| Longitus (** Well 16")  Longitus Propalities Passigned to Passigned Propalities for the solution to Passigned | Eto Pap Out                                                                             | \$99,999.00<br>\$99,999.00<br>\$9.99                           |  |
| Losse Properties Asserted to Asserted Properties Throughout Throug | \$99,999,999.00                                                                         | \$99,999.00<br>\$99,999.00<br>\$9.99                           |  |
| CONTINUES PAYMENTS                                                                                                                                                                                                                                                                                                                                                                                                                                                                                                                                                                                                                                                                                                                                                                                                                                                                                                                                                                                                                                                                                                                                                                                                                                                                                                                                                                                                                                                                                                                                                                                                                                                                                                                                                                                                                                                                                                                                                                                                                                                                                                             | \$99,999,999.00                                                                         | \$99,999.00<br>\$99,999.00<br>\$9.99<br><b>\$99,999,999.00</b> |  |
| Losse Propulties Assigned to Assigned to Propulting Lover Throadway Losse Propulties Assigned to Assigned to Propulting Lover Throadway Losse Propulties Assigned to Assigned Assigned Of which PAL Payments to France Owners Of which PAL Payments to France Owners Of which PAL Payments to Propulting Country                                                                                                                                                                                                                                                                                                                                                                                                                                                                                                                                                                                                                                                                                                                                                                                                                                                                                                                                                                                                                                                                                                                                                                                                                                                                                                                                                                                                                                                                                                                                                                                                                                                                                                                                       | \$99,999,999.00<br>\$9,999,999.00                                                       | \$99,999.00<br>\$99,999.00<br>\$9.99<br><b>\$99,999,999.00</b> |  |
| Losse Propulties Assigned to Assigned to Resource Propulting Losse Throughout to Propulting Losse Throughout to Propulting the Assigned to Assigned Assigned to Assigned Assigned to Assigned Assigned to Assigned | \$99,999,999.00<br>\$9,999,999.00<br>\$9,999.99                                         | \$99,999.00<br>\$99,999.00<br>\$9.99<br><b>\$99,999,999.00</b> |  |
| Control of the Contro | \$99,999,999.00<br>\$9,999,999.00<br>\$9,999.99                                         | \$99,999.00<br>\$99,999.00<br>\$9.99<br><b>\$99,999,999.00</b> |  |
|                                                                                                                                                                                                                                                                                                                                                                                                                                                                                                                                                                                                                                                                                                                                                                                                                                                                                                                                                                                                                                                                                                                                                                                                                                                                                                                                                                                                                                                                                                                                                                                                                                                                                                                                                                                                                                                                                                                                                                                                                                                                                                                                | \$99,999,999.00<br>\$9,999,999.00<br>\$9,999.99<br>\$99,999.99                          | \$99,999.00<br>\$99,999.00<br>\$9.99<br><b>\$99,999,999.00</b> |  |
|                                                                                                                                                                                                                                                                                                                                                                                                                                                                                                                                                                                                                                                                                                                                                                                                                                                                                                                                                                                                                                                                                                                                                                                                                                                                                                                                                                                                                                                                                                                                                                                                                                                                                                                                                                                                                                                                                                                                                                                                                                                                                                                                | \$99,999,999.00<br>\$9,999,999.00<br>\$9,999.99<br>\$99,999.99<br>\$9.00<br>\$9.00      | \$99,999.00<br>\$99,999.00<br>\$9.99<br><b>\$99,999,999.00</b> |  |
| Loss Properties Assessed to Assessed Property Control of Control o | \$99,999,999.00<br>\$9,999,999.00<br>\$9,999.99<br>\$90,00<br>\$90,00<br>(\$999,999.00) | \$99,999.00<br>\$99,999.00<br>\$9.99<br><b>\$99,999,999.00</b> |  |
|                                                                                                                                                                                                                                                                                                                                                                                                                                                                                                                                                                                                                                                                                                                                                                                                                                                                                                                                                                                                                                                                                                                                                                                                                                                                                                                                                                                                                                                                                                                                                                                                                                                                                                                                                                                                                                                                                                                                                                                                                                                                                                                                | \$99,999,999.00<br>\$9,999,999.00<br>\$9,999.99<br>\$90,00<br>\$90,00<br>(\$999,999.00) | \$99,999.00<br>\$99,999.00<br>\$9.99<br><b>\$99,999,999.00</b> |  |

- Consolidated
- One page
- Easier to find key information
- Still visually busy
- Hard to derive insight

#### 2015 Executive Summary Standards Example

Total Payments