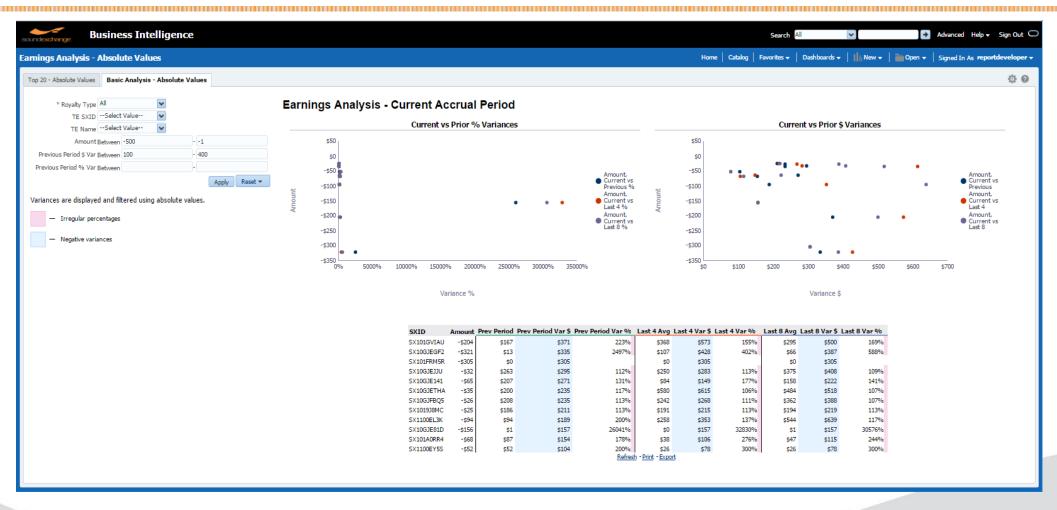

# **Use Case: Earnings Analysis**

- Who earns what when...
- Developed in conjunction with Vlamis
- Used to identify potential errors before payment
- Aimed at engaging users to spend time in BI
- Visualization techniques geared to aid user familiarity