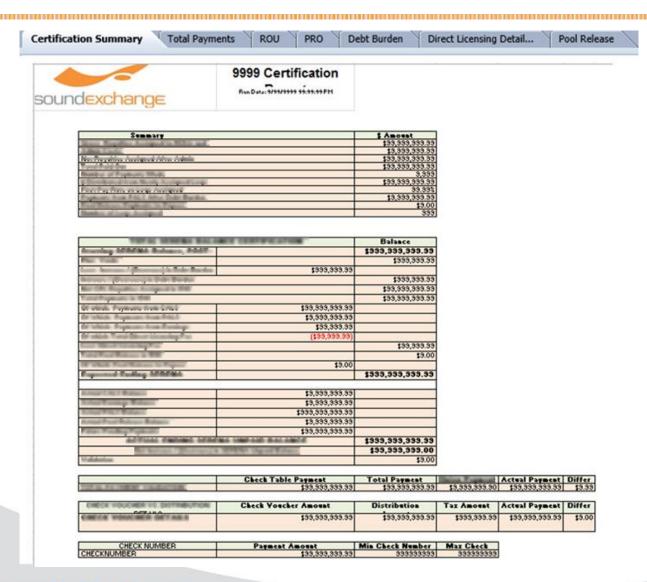

### **Legacy (BI Publisher) Reporting**

- Key information hidden in the detail
- Visually busy
- Multiple Pages

## **Present V2 (is it OBIEE or Excel?)**

| TOTAL PAYMENTS FOR DISTRIBUTION 1511 - N                                                                                                                                                                                                                                                                                                                                                                                                                                                                                                                                                                                                                                                                                                                                                                                                                                                                                                                                                                                                                                                                                                                                                                                                                                                                                                                                                                                                                                                                                                                                                                                                                                                                                                                                                                                                                                                                                                                                                                                                                                                                                       | \$ Amount                                                                               |                                                                |  |
|--------------------------------------------------------------------------------------------------------------------------------------------------------------------------------------------------------------------------------------------------------------------------------------------------------------------------------------------------------------------------------------------------------------------------------------------------------------------------------------------------------------------------------------------------------------------------------------------------------------------------------------------------------------------------------------------------------------------------------------------------------------------------------------------------------------------------------------------------------------------------------------------------------------------------------------------------------------------------------------------------------------------------------------------------------------------------------------------------------------------------------------------------------------------------------------------------------------------------------------------------------------------------------------------------------------------------------------------------------------------------------------------------------------------------------------------------------------------------------------------------------------------------------------------------------------------------------------------------------------------------------------------------------------------------------------------------------------------------------------------------------------------------------------------------------------------------------------------------------------------------------------------------------------------------------------------------------------------------------------------------------------------------------------------------------------------------------------------------------------------------------|-----------------------------------------------------------------------------------------|----------------------------------------------------------------|--|
| Gross Possities Altorated                                                                                                                                                                                                                                                                                                                                                                                                                                                                                                                                                                                                                                                                                                                                                                                                                                                                                                                                                                                                                                                                                                                                                                                                                                                                                                                                                                                                                                                                                                                                                                                                                                                                                                                                                                                                                                                                                                                                                                                                                                                                                                      | \$99,999,999.99                                                                         |                                                                |  |
| Less: Administration Fee                                                                                                                                                                                                                                                                                                                                                                                                                                                                                                                                                                                                                                                                                                                                                                                                                                                                                                                                                                                                                                                                                                                                                                                                                                                                                                                                                                                                                                                                                                                                                                                                                                                                                                                                                                                                                                                                                                                                                                                                                                                                                                       | \$9,999,999.99<br><b>\$99,999,999.99</b>                                                |                                                                |  |
| MET POTALTES ALLOCATED THE PERSON                                                                                                                                                                                                                                                                                                                                                                                                                                                                                                                                                                                                                                                                                                                                                                                                                                                                                                                                                                                                                                                                                                                                                                                                                                                                                                                                                                                                                                                                                                                                                                                                                                                                                                                                                                                                                                                                                                                                                                                                                                                                                              |                                                                                         |                                                                |  |
| ALLOCATED LOGG (CCALC)                                                                                                                                                                                                                                                                                                                                                                                                                                                                                                                                                                                                                                                                                                                                                                                                                                                                                                                                                                                                                                                                                                                                                                                                                                                                                                                                                                                                                                                                                                                                                                                                                                                                                                                                                                                                                                                                                                                                                                                                                                                                                                         | THE SHAPE STATE                                                                         | \$99,999,999.00                                                |  |
| Wast Accessed Plate? of Residence to Accessed                                                                                                                                                                                                                                                                                                                                                                                                                                                                                                                                                                                                                                                                                                                                                                                                                                                                                                                                                                                                                                                                                                                                                                                                                                                                                                                                                                                                                                                                                                                                                                                                                                                                                                                                                                                                                                                                                                                                                                                                                                                                                  | 99.00%                                                                                  |                                                                |  |
| tors. Pleasible Analysis in Accepta Magazina barre Mondale                                                                                                                                                                                                                                                                                                                                                                                                                                                                                                                                                                                                                                                                                                                                                                                                                                                                                                                                                                                                                                                                                                                                                                                                                                                                                                                                                                                                                                                                                                                                                                                                                                                                                                                                                                                                                                                                                                                                                                                                                                                                     | For Franchis                                                                            | \$999,999.99                                                   |  |
| ann Providen Anniesed to Anneese Pleasables (fee Antion to F                                                                                                                                                                                                                                                                                                                                                                                                                                                                                                                                                                                                                                                                                                                                                                                                                                                                                                                                                                                                                                                                                                                                                                                                                                                                                                                                                                                                                                                                                                                                                                                                                                                                                                                                                                                                                                                                                                                                                                                                                                                                   |                                                                                         | \$99,999.99                                                    |  |
| Larry Propalities discription to discrepant Paradelph No. Union discrimi-                                                                                                                                                                                                                                                                                                                                                                                                                                                                                                                                                                                                                                                                                                                                                                                                                                                                                                                                                                                                                                                                                                                                                                                                                                                                                                                                                                                                                                                                                                                                                                                                                                                                                                                                                                                                                                                                                                                                                                                                                                                      | \$99,999,999.99                                                                         |                                                                |  |
| SUBA. NET PAYMENTS FROM CALS                                                                                                                                                                                                                                                                                                                                                                                                                                                                                                                                                                                                                                                                                                                                                                                                                                                                                                                                                                                                                                                                                                                                                                                                                                                                                                                                                                                                                                                                                                                                                                                                                                                                                                                                                                                                                                                                                                                                                                                                                                                                                                   |                                                                                         | \$99,999,999.99                                                |  |
| ER obsolu. C.Al. Promoto to Featured Actions                                                                                                                                                                                                                                                                                                                                                                                                                                                                                                                                                                                                                                                                                                                                                                                                                                                                                                                                                                                                                                                                                                                                                                                                                                                                                                                                                                                                                                                                                                                                                                                                                                                                                                                                                                                                                                                                                                                                                                                                                                                                                   | \$99,999,999.99                                                                         |                                                                |  |
| Of Whish: CAL Premiums to Rights Cluners                                                                                                                                                                                                                                                                                                                                                                                                                                                                                                                                                                                                                                                                                                                                                                                                                                                                                                                                                                                                                                                                                                                                                                                                                                                                                                                                                                                                                                                                                                                                                                                                                                                                                                                                                                                                                                                                                                                                                                                                                                                                                       | \$99,999,999.99                                                                         |                                                                |  |
| DE Vihiolis C.As. Pagment to the Non-Featured Artists                                                                                                                                                                                                                                                                                                                                                                                                                                                                                                                                                                                                                                                                                                                                                                                                                                                                                                                                                                                                                                                                                                                                                                                                                                                                                                                                                                                                                                                                                                                                                                                                                                                                                                                                                                                                                                                                                                                                                                                                                                                                          | \$9,999,999.99                                                                          |                                                                |  |
| DOTAL THE ASSESSED TO ACCOUNTS FROM FREE                                                                                                                                                                                                                                                                                                                                                                                                                                                                                                                                                                                                                                                                                                                                                                                                                                                                                                                                                                                                                                                                                                                                                                                                                                                                                                                                                                                                                                                                                                                                                                                                                                                                                                                                                                                                                                                                                                                                                                                                                                                                                       | Personal V. Accelerated                                                                 |                                                                |  |
| PIOTALTES ASSISSED TO ACCOUNTS FROM PREY                                                                                                                                                                                                                                                                                                                                                                                                                                                                                                                                                                                                                                                                                                                                                                                                                                                                                                                                                                                                                                                                                                                                                                                                                                                                                                                                                                                                                                                                                                                                                                                                                                                                                                                                                                                                                                                                                                                                                                                                                                                                                       | remova V Accepted                                                                       | <b>\$</b> 99,999,999.99                                        |  |
| LONG (TAKET)                                                                                                                                                                                                                                                                                                                                                                                                                                                                                                                                                                                                                                                                                                                                                                                                                                                                                                                                                                                                                                                                                                                                                                                                                                                                                                                                                                                                                                                                                                                                                                                                                                                                                                                                                                                                                                                                                                                                                                                                                                                                                                                   | -                                                                                       |                                                                |  |
| Losson o'Write In's<br>Losso. Propalities Assigned to Assigned to Propalities Lovice Threshold                                                                                                                                                                                                                                                                                                                                                                                                                                                                                                                                                                                                                                                                                                                                                                                                                                                                                                                                                                                                                                                                                                                                                                                                                                                                                                                                                                                                                                                                                                                                                                                                                                                                                                                                                                                                                                                                                                                                                                                                                                 | Eto Pap Out                                                                             | \$99,999.00                                                    |  |
| Losson of Wilde Strip<br>Losso. Propalities Assigned to Assigned to Propalities Desputing Losson Thresholt                                                                                                                                                                                                                                                                                                                                                                                                                                                                                                                                                                                                                                                                                                                                                                                                                                                                                                                                                                                                                                                                                                                                                                                                                                                                                                                                                                                                                                                                                                                                                                                                                                                                                                                                                                                                                                                                                                                                                                                                                     | Eto Pap Out                                                                             | \$99,999.00<br>\$99,999.00                                     |  |
| Lorent of William Top<br>Lorent Perputition Assignment to Associates Perputiting Lorent Througholt<br>Lorent Perputition Assignment to Associates Perputiting Steel Assistant to P<br>Lorent Perputition Assignment to Associates Perputiting No. 1994 Assistan                                                                                                                                                                                                                                                                                                                                                                                                                                                                                                                                                                                                                                                                                                                                                                                                                                                                                                                                                                                                                                                                                                                                                                                                                                                                                                                                                                                                                                                                                                                                                                                                                                                                                                                                                                                                                                                                | Eto Pap Out                                                                             | \$99,999.00<br>\$99,999.00<br>\$9.99                           |  |
| Longon of Wilde Strip  Longon Propatition Assistance for Assistance Propatiting Lorent Throughout  Longo Propatition Assistance for Assistance Propatiting Store Assistance of Propatition (Assistance of Propatit | Eta Pay Out<br>Fay that<br>to Pay that                                                  | \$99,999.00<br>\$99,999.00                                     |  |
| Longitus (** Well 16")  Longitus Propalities Passigned to Passigned Propalities for the solution to Passigned | Eto Pap Out                                                                             | \$99,999.00<br>\$99,999.00<br>\$9.99                           |  |
| Losse Properties Asserted to Asserted Properties Throughout Throug | \$99,999,999.00                                                                         | \$99,999.00<br>\$99,999.00<br>\$9.99                           |  |
| CONTINUES PAYMENTS                                                                                                                                                                                                                                                                                                                                                                                                                                                                                                                                                                                                                                                                                                                                                                                                                                                                                                                                                                                                                                                                                                                                                                                                                                                                                                                                                                                                                                                                                                                                                                                                                                                                                                                                                                                                                                                                                                                                                                                                                                                                                                             | \$99,999,999.00                                                                         | \$99,999.00<br>\$99,999.00<br>\$9.99<br><b>\$99,999,999.00</b> |  |
| Losse Propulties Assigned to Assigned to Propulting Lover Throadway Losse Propulties Assigned to Assigned to Propulting Lover Throadway Losse Propulties Assigned to Assigned Assigned Of which PAL Payments to France Owners Of which PAL Payments to France Owners Of which PAL Payments to Propulting Country                                                                                                                                                                                                                                                                                                                                                                                                                                                                                                                                                                                                                                                                                                                                                                                                                                                                                                                                                                                                                                                                                                                                                                                                                                                                                                                                                                                                                                                                                                                                                                                                                                                                                                                                       | \$99,999,999.00<br>\$9,999,999.00                                                       | \$99,999.00<br>\$99,999.00<br>\$9.99<br><b>\$99,999,999.00</b> |  |
| Losse Propulties Assigned to Assigned to Resource Propulting Losse Throughout to Propulting Losse Throughout to Propulting the Assigned to Assigned Assigned to Assigned Assigned to Assigned Assigned to Assigned | \$99,999,999.00<br>\$9,999,999.00<br>\$9,999.99                                         | \$99,999.00<br>\$99,999.00<br>\$9.99<br><b>\$99,999,999.00</b> |  |
| Control of the Contro | \$99,999,999.00<br>\$9,999,999.00<br>\$9,999.99                                         | \$99,999.00<br>\$99,999.00<br>\$9.99<br><b>\$99,999,999.00</b> |  |
|                                                                                                                                                                                                                                                                                                                                                                                                                                                                                                                                                                                                                                                                                                                                                                                                                                                                                                                                                                                                                                                                                                                                                                                                                                                                                                                                                                                                                                                                                                                                                                                                                                                                                                                                                                                                                                                                                                                                                                                                                                                                                                                                | \$99,999,999.00<br>\$9,999,999.00<br>\$9,999.99<br>\$99,999.99                          | \$99,999.00<br>\$99,999.00<br>\$9.99<br><b>\$99,999,999.00</b> |  |
|                                                                                                                                                                                                                                                                                                                                                                                                                                                                                                                                                                                                                                                                                                                                                                                                                                                                                                                                                                                                                                                                                                                                                                                                                                                                                                                                                                                                                                                                                                                                                                                                                                                                                                                                                                                                                                                                                                                                                                                                                                                                                                                                | \$99,999,999.00<br>\$9,999,999.00<br>\$9,999.99<br>\$99,999.99<br>\$9.00<br>\$9.00      | \$99,999.00<br>\$99,999.00<br>\$9.99<br><b>\$99,999,999.00</b> |  |
| Loss Properties Assessed to Assessed Property Control of Control o | \$99,999,999.00<br>\$9,999,999.00<br>\$9,999.99<br>\$90,00<br>\$90,00<br>(\$999,999.00) | \$99,999.00<br>\$99,999.00<br>\$9.99<br><b>\$99,999,999.00</b> |  |
|                                                                                                                                                                                                                                                                                                                                                                                                                                                                                                                                                                                                                                                                                                                                                                                                                                                                                                                                                                                                                                                                                                                                                                                                                                                                                                                                                                                                                                                                                                                                                                                                                                                                                                                                                                                                                                                                                                                                                                                                                                                                                                                                | \$99,999,999.00<br>\$9,999,999.00<br>\$9,999.99<br>\$90,00<br>\$90,00<br>(\$999,999.00) | \$99,999.00<br>\$99,999.00<br>\$9.99<br><b>\$99,999,999.00</b> |  |

- Consolidated
- One page
- Easier to find key information
- Still visually busy
- Hard to derive insight