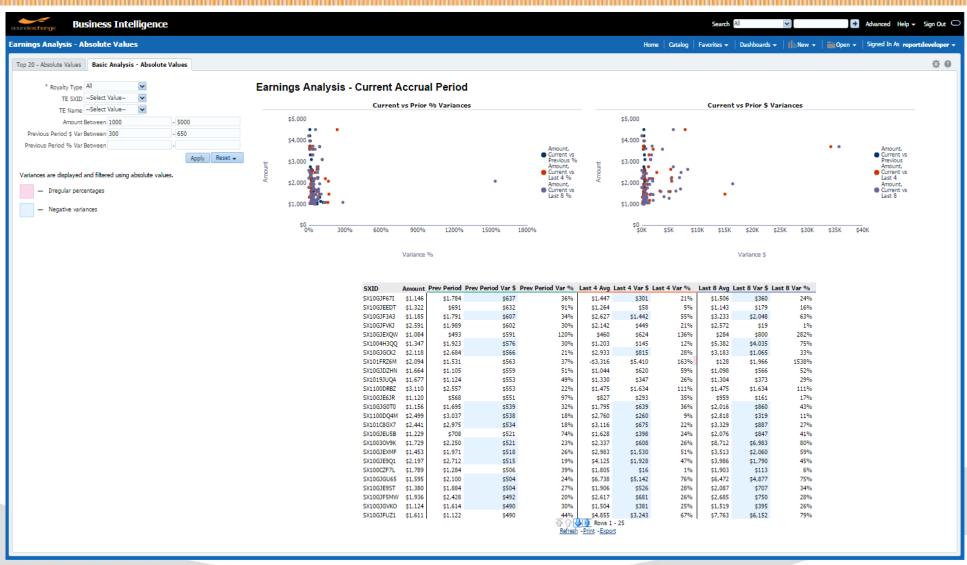

# **Use Case: Earnings Analysis**

- Who earns what when...
- Developed in conjunction with Vlamis
- Used to identify potential errors before payment
- Aimed at engaging users to spend time in BI
- Visualization techniques geared to aid user familiarity