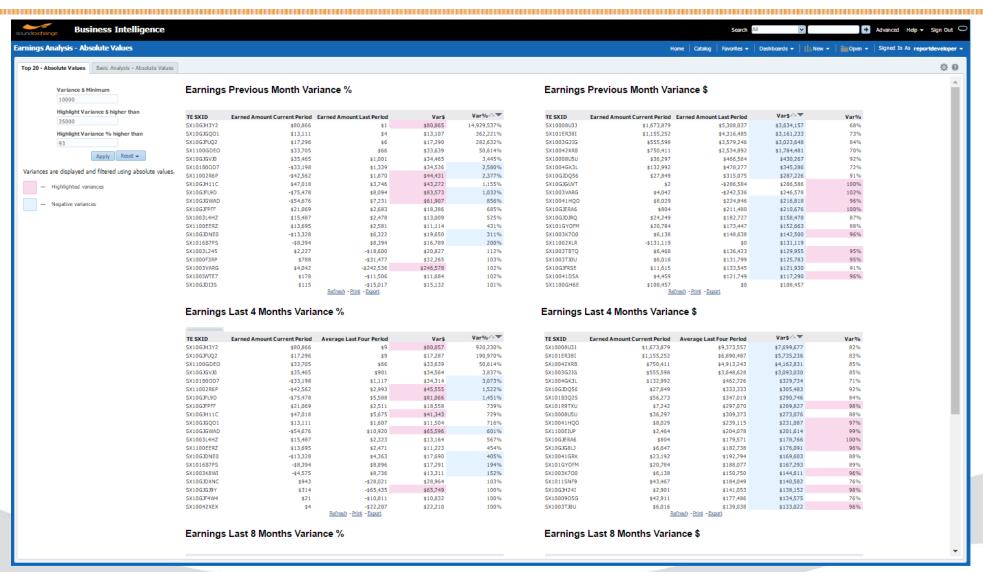

# **Use Case: Earnings Analysis**

- Who earns what when...
- Developed in conjunction with Vlamis
- Used to identify potential errors before payment
- Aimed at engaging users to spend time in BI
- Visualization techniques geared to aid user familiarity