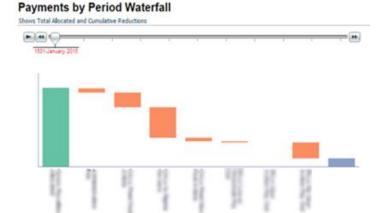

# **Use Case: Earnings Analysis**

- Who earns what when...
- Developed in conjunction with Vlamis
- Used to identify potential errors before payment
- Aimed at engaging users to spend time in BI
- Visualization techniques geared to aid user familiarity