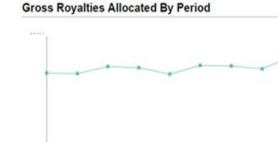

| \$99,999,999.00<br>\$9,999,999.00<br>\$9,999.99<br>\$90,00<br>\$90,00<br>(\$999,999.00) | \$99,999.00<br>\$99,999.00<br>\$9.99<br><b>\$99,999,999.00</b> |  |

- Consolidated
- One page
- Easier to find key information
- Still visually busy
- Hard to derive insight

# **Future V3 (OBIEE)**



#### 2015 Executive Summary Standards Example















Total Payments







## **Future V3 (OBIEE)**







# **Use Case: Earnings Analysis**



- Who earns what when...
- Developed in conjunction with Vlamis
- Used to identify potential errors before payment
- Aimed at engaging users to spend time in BI
- Visualization techniques geared to aid user familiarity

## **Use Case: Before...**



| ound of heigh