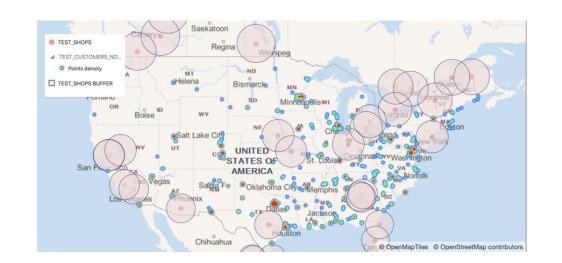

### **Future Analytical Initiatives at Drop Tank**

Commitment to "Guiding Principles"

- 1. Data Integrity
- 3. Process Efficiency

☐ Spatial Studio

store)

■ Mobile Analytics