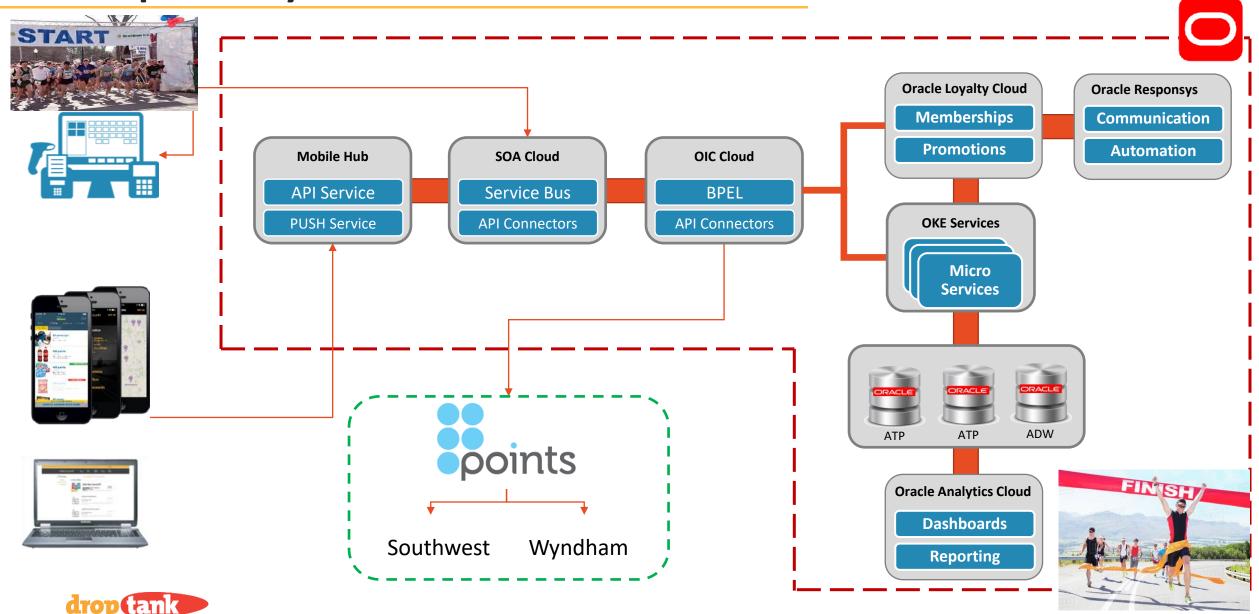

cale loyalty solution for energy industry in May 2018; Partnered with Southwest Airlines & Wyndham Hotels



Actively running loyalty solutions in over 4,000 U.S. gas stations...and growing



Challenge / Opportunity

- Rapid integrations with partners
- Scaling transaction volume and retail connections
- Data capture and analysis for loyalty

www.drop-tank.com



## **Drop Tank Operations**

























### An Evolving Company: 2020 and Beyond

#### "We need to focus on growth"

David VanWiggeren, CEO Drop Tank LLC

#### The Challenge –

- Introduce more programs
- Expand Offer capabilities, coupons, non-fuel rewards
- Improve insight capabilities
- Increase Member engagements
- Introduce new partnerships





#### **Drop Tank System Architecture**

Rewards that go farther."



### **Drop Tank's Analytics Journey**

Our steady growth over the past 8 years has been accomplished with very basic analytical tools and reporting

- Excel spreadsheets and charts
- Manually intensive data query processes
- Sub-optimal internal ways of working
- Focus on reporting historical performance

| Confirmed   Confirmed   Members    | 2018 | New     | Total   | Total   | Total     | % Total   | Total   | Avg        |    | Total      | Avg         | Total    | Total        | Avg          |
|------------------------------------------------------------------------------------------------------------------------------------------------------------------------------------------------------------------------------------------------------------------------------------------------------