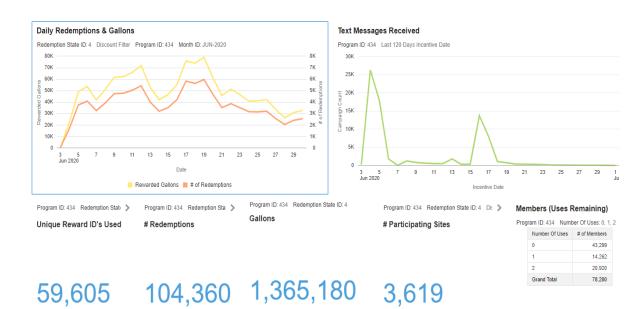

#### **Executive Dashboard**

Transactions Yesterday

20K

**Transactions Last Month** 

436K

**Confirmed Members** 

541K

Average Revenue by Member

\$371