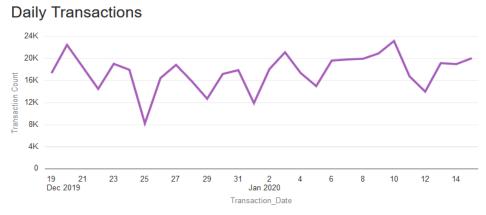

#### **Executive Dashboard**

Transactions Yesterday

20K

**Transactions Last Month** 

436K

**Confirmed Members** 

541K

Average Revenue by Member