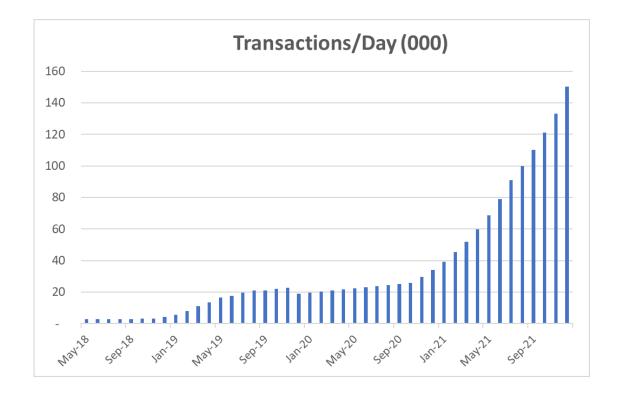

Actively running loyalty solutions in over 4,000 U.S. gas stations...and growing

Challenge / Opportunity

- Rapid integrations with partners
- Scaling transaction volume and retail connections
- Data capture and analysis for loyalty

### **Drop Tank's Analytics Journey**

Our steady growth over the past 8 years has been accomplished with very basic analytical tools and reporting

- Excel spreadsheets and charts
- Manually intensive data query processes
- Sub-optimal internal ways of working
- Focus on reporting historical performance