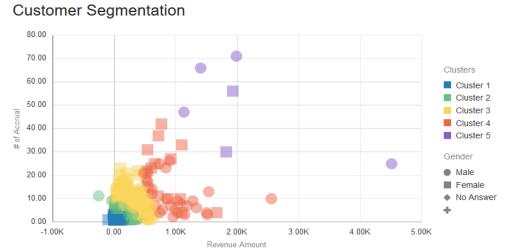

#### **REAL Benefits**

Shift work focus proportions (growth > manual, daily ops)

Reduce time between activity

and knowledge transfer =

acceleration of decision making

Improved utilization of data richness (demographics, geo trends, member segmentation)