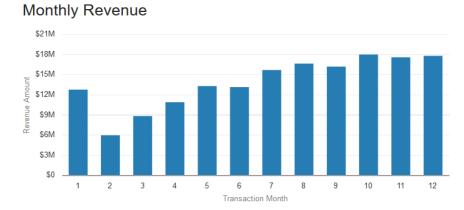

| Confirmed   Confirmed   Members    | 2018 | New     | Total   | Total   | Total     | % Total   | Total   | Avg        |    | Total      | Avg         | Total    | Total        | Avg          |
|------------------------------------------------------------------------------------------------------------------------------------------------------------------------------------------------------------------------------------------------------------------------------------------------------------------------------------------------------------------------------------------------------------------------------------------------------------------------------------------------------------------------------------------------------------------------------------------------------------------------------------------------------------------------------------------------------------------------------------------------------------------------------------------------------------------------------------------------------------------------------------------------------------------------------------------------------------------------------------------------------------------------------------------------------------------------------------------------------------------------------------------------------------------------------------------------------------------------------------------------------------------------------------------------------------------------------------------------------------------------------------------------------------------------------------------------------------------------------------------------------------------------------------------------------------------------------------------------------------------------------------------------------------------------------------------------------------------------------------------------------------------------------------------------------------------------------------------------------------------------------------------------------------------------------------------------------------------------------------------------------------------------------------------------------------------------------------------------------------------------------|------|---------|---------|---------|-----------|-----------|---------|------------|----|------------|-------------|----------|--------------|--------------|
| MAY                                                                                                                                                                                                                                                                                                                                                                                                                                                                                                                                                                                                                                                                                                                                                                                                                                                                                                                                                                                                                                                                                                                                                                                                                                                                                                                                                                                                                                                                                                                                                                                                                                                                                                                                                                                                                                                                                                                                                                                                                                                                                                                          |      |         |         |         |           |           |         | - , ,      |    |            |             | .,,      |              | Loyalty      |
| MAY                                                                                                                                                                                                                                                                                                                                                                                                                                                                                                                                                                                                                                                                                                                                                                                                                                                                                                                                                                                                                                                                                                                                                                                                                                                                                                                                                                                                                                                                                                                                                                                                                                                                                                                                                                                                                                                                                                                                                                                                                                                                                                                          |      | Members |         | (EoM)   | w/ 1+ Trx | w/ 1+ Trx | Trx     | Trx/Member |    | Spend      | Ticket Size | Fuel Trx | Fuel Gallons | Gallons/Fill |
| JUN   Sept   JUN   Sept   Se |      |         | (EOM)*  | 72 720  | 24.470    | 240/      | 05.200  | 4.2        | _  | 2 440 446  | ć 20.22     | 70.540   | 752.005      | 10.60        |
| JUL   AUG   56,982   56,982   108,293   22,832   21%   91,919   0.8   \$2,811,041   \$30.58   72,634   883,411   12.16                                                                                                                                                                                                                                                                                                                                                                                                                                                                                                                                                                                                                                                                                                                                                                                                                                                                                                                                                                                                                                                                                                                                                                                                                                                                                                                                                                                                                                                                                                                                                                                                                                                                                                                                                                                                                                                                                                                                                                                                       |      |         |         |         |           | ,.        | ,       |            | •  |            |             |          | ,            |              |
| AUG 56,982 56,982 108,293 22,832 21% 91,919 0.8 \$ 2,811,041 \$ 30.58 72,634 883,411 12.16   SEP 7,296 64,278 117,834 22,277 19% 88,078 0.7 \$ 2,771,079 \$ 31.46 70,379 870,970 12.38   OCT 8,875 73,153 126,879 22,805 18% 95,108 0.7 \$ 3,212,522 \$ 33.78 77,010 1,007,160 13.08   NOV 17,004 90,157 143,521 26,429 18% 98,644 0.7 \$ 3,137,546 \$ 31.81 77,553 1,066,243 13.75   DEC 23,666 113,823 168,101 Total   New Total   Confirmed Members (EoM) (EoM)   JAN 24,801 138,624 193,819 40,569 21% 172,068 0.9 \$ 4,535,861 \$ 26.36   FEB 25,818 164,442 220,710 52,594 24% 228,006 1.0 \$ 5,998,045 \$ 26.31 168,081 2,218,826 13.20   MAR 32,371 196,813 255,197 73,827 29% 340,391 1.3 \$ 8,859,214 \$ 26.03 234,539 3,027,548 12.91   APR 35,188 232,001 293,511 88,454 30% 407,123 1.4 \$ 10,913,931 \$ 26.81 285,063 3,538,007 12.41   May 36,289 268,290 333,409 106,521 32% 516,810 1.6 \$ 13,223,766 \$ 25.78   June 37,148 305,438 374,209 112,053 30% 525,393 1.4 \$ 15,704,099 \$ 25.93 432,169 5,555,212 12.16   Aug 43,591 395,427 471,622 131,777 28% 651,641 1.4 \$ 19,937,556 \$ 29.74 545,938 6,771,409 12.40   Sept 41,711 437,138 517,679 134,338 26% 632,248 1.2 \$ 18,990,465 \$ 30.04 588,879 7,529,442 12.79   Nov 47,337 529,407 619,865 153,003 25% 680,735 1.1 \$ 20,720,644 \$ 30.44 588,879 7,529,442 12.79                                                                                                                                                                                                                                                                                                                                                                                                                                                                                                                                                                                                                                                                                                                                                                            |      |         |         |         |           |           | ,       |            | •  |            |             |          | ,            |              |
| SEP         7,296         64,278         117,834         22,277         19%         88,078         0.7         \$2,771,079         \$31.46         70,379         870,970         12.38           NOV         17,004         90,157         143,521         26,429         18%         95,108         0.7         \$3,212,522         \$33.78         77,010         1,007,160         13.08           DEC         23,666         113,823         168,101         33,637         20%         126,294         0.8         \$3,462,241         \$27.41         77,553         1,066,243         13.75           DEC         23,666         113,823         168,101         33,637         20%         126,294         0.8         \$3,462,241         \$27.41         77,553         1,066,243         13.75           JAN         Post Confirmed Members (EoM)         Members (Members (EoM)         Members (Members (EoM)         Members (Members (EoM)         Nov         177,068         0.9         \$4,535,861         \$26.36         129,681         1,770,988         13.66           FEB         25,818         164,042         20,710         52,594         24%         228,006         1.0         \$5,998,045         \$26.31         168,081         2,218,826         13.20 </th <th></th> <th></th> <th></th> <th></th> <th></th> <th></th> <th></th> <th></th> <th>·</th> <th></th> <th></th> <th></th> <th>,</th> <th></th>                                                                                                                                                                                                                                                                                                                                                                                                                                                                                                                                                                                                                                                                             |      |         |         |         |           |           |         |            | ·  |            |             |          | ,            |              |
| OCT         8,875         73,153         126,879         22,805         18%         95,108         0.7         \$3,212,522         \$33.78         77,010         1,007,160         13.08           NOV         17,004         90,157         143,521         26,429         18%         98,644         0.7         \$3,137,546         \$31.81         77,553         1,066,243         13.75           2019         New Confirmed Confirmed Members (EoM)         Total Members (EoM)         Total Members w/1+Trx         Total Members w/1+Trx         Trx/Member         Avg Loyalty Trx/Member         Loyalty Loyalty Trx/Member         Total Loyalty Fuel Trx         Total Loyalty Fuel Trx         Loyalty Fuel Trx         Fuel Gallons Fill           JAN         24,801         138,624         193,819         40,569         21%         172,068         0.9         \$4,535,861         \$26,36         129,681         1,770,988         13.66           FEB         25,818         164,442         220,710         52,594         24%         228,006         1.0         \$5,998,045         \$6.31         168,081         2,218,826         13.20           APR         35,188         232,001         293,511         88,454         30%         407,123         1.4         \$10,913,931         \$2.6.81                                                                                                                                                                                                                                                                                                                                                                                                                                                                                                                                                                                                                                                                                                                                                                                           | AUG  |         | ,       |         |           |           | - /     |            | \$ |            |             |          | ,            |              |
| NOV   17,004   90,157   143,521   26,429   18%   98,644   0.7   \$ 3,137,546   \$ 31.81   77,553   1,066,243   13.75                                                                                                                                                                                                                                                                                                                                                                                                                                                                                                                                                                                                                                                                                                                                                                                                                                                                                                                                                                                                                                                                                                                                                                                                                                                                                                                                                                                                                                                                                                                                                                                                                                                                                                                                                                                                                                                                                                                                                                                                         | SEP  | 7,296   |         |         | -         |           | ,       |            | \$ |            |             | 70,379   | 870,970      |              |
| DEC   23,666   113,823   168,101   33,637   20%   126,294   0.8   \$ 3,462,241   \$ 27.41   97,044   1,332,816   13.73                                                                                                                                                                                                                                                                                                                                                                                                                                                                                                                                                                                                                                                                                                                                                                                                                                                                                                                                                                                                                                                                                                                                                                                                                                                                                                                                                                                                                                                                                                                                                                                                                                                                                                                                                                                                                                                                                                                                                                                                       | ОСТ  | 8,875   | 73,153  | 126,879 | 22,805    | 18%       | 95,108  | 0.7        | \$ | 3,212,522  | \$ 33.78    | 77,010   | 1,007,160    | 13.08        |
| New Confirmed Confirmed Members   Members   Members   (EoM)   Me | NOV  | 17,004  | 90,157  | 143,521 | 26,429    | 18%       | 98,644  | 0.7        | \$ | 3,137,546  | \$ 31.81    | 77,553   | 1,066,243    | 13.75        |
| Confirmed   Members   Me | DEC  | 23,666  | 113,823 | 168,101 | 33,637    | 20%       | 126,294 | 0.8        | \$ | 3,462,241  | \$ 27.41    | 97,044   | 1,332,816    | 13.73        |
| Members   Memb | 2019 | _       |         |         | Total     |           | Total   | Avg        |    | Total      | Avg         | Total    | Total        | Avg          |
| Isomorphage    |      |         |         |         |           |           |         | - , ,      |    |            |             |          |              |              |
| JAN         24,801         138,624         193,819         40,569         21%         172,068         0.9         \$ 4,535,861         \$ 26.36         129,681         1,770,988         13.66           FEB         25,818         164,442         220,710         52,594         24%         228,006         1.0         \$ 5,998,045         \$ 26.31         168,081         2,218,826         13.20           MAR         32,371         196,813         255,197         73,827         29%         340,391         1.3         \$ 8,859,214         \$ 26.03         234,539         3,027,548         12.91           APR         35,188         232,001         293,511         88,454         30%         407,123         1.4         \$ 10,913,931         \$ 26.81         285,063         3,538,007         12.41           May         36,289         268,290         333,409         112,053         30%         525,393         1.4         \$ 13,173,049         \$ 25.07         351,843         4,348,841         12.36           July         46,398         351,836         424,777         123,919         29%         605,532         1.4         \$ 15,704,099         \$ 25.73         363,028         432,169         5,255,212         12.16                                                                                                                                                                                                                                                                                                                                                                                                                                                                                                                                                                                                                                                                                                                                                                                                                                                      |      | Members |         | (EoM)   | w/ 1+ Trx | w/ 1+ Trx | Trx     | Trx/Member |    | Spend      | Ticket Size | Fuel Trx | Fuel Gallons | Gallons/Fill |
| FEB         25,818         164,442         220,710         52,594         24%         228,006         1.0         \$ 5,998,045         \$ 26.31         168,081         2,218,826         13.20           MAR         32,371         196,813         255,197         73,827         29%         340,391         1.3         \$ 8,859,214         \$ 26.03         234,539         3,027,548         12.91           APR         35,188         232,001         293,511         88,454         30%         407,123         1.4         \$ 10,913,931         \$ 26.81         285,063         3,538,027         12.41           May         36,289         268,290         333,409         106,521         32%         516,810         1.6         \$ 13,237,66         \$ 25.78         351,843         4,348,841         12.36           July         46,398         351,836         424,777         123,919         29%         605,532         1.4         \$ 13,773,049         \$ 25.93         432,169         5,255,212         12.16           Aug         43,591         395,427         471,622         131,777         28%         651,641         1.4         \$ 19,377,563         \$ 29.74         545,938         6,771,409         12.40           Sept                                                                                                                                                                                                                                                                                                                                                                                                                                                                                                                                                                                                                                                                                                                                                                                                                                                      |      | 24.004  |         | 400.040 | 10.500    | 240/      | 470.000 | 0.0        | _  | 4 505 004  | A 25.25     | 400.004  | 4 770 000    | 12.55        |
| MAR         32,371         196,813         255,197         73,827         29%         340,391         1.3         \$ 8,859,214         \$ 26.03         234,539         3,027,548         12.91           APR         35,188         232,001         293,511         88,454         30%         407,123         1.4         \$ 10,913,931         \$ 26.81         285,063         3,538,027         12.41           May         36,289         268,290         333,409         106,521         32%         516,810         1.6         \$ 13,233,766         \$ 25.78         351,843         4,348,841         12.36           July         46,398         351,836         424,777         123,919         29%         605,532         1.4         \$ 13,773,049         \$ 25.93         432,169         5,255,212         12.16           Aug         43,591         395,427         471,622         131,777         28%         651,641         1.4         \$ 19,377,553         \$ 29,74         545,938         6,771,409         12.40           Sept         41,711         437,138         517,679         134,338         26%         632,248         1.2         \$ 18,990,465         \$ 30.04         538,780         6,683,920         12.41           Oct                                                                                                                                                                                                                                                                                                                                                                                                                                                                                                                                                                                                                                                                                                                                                                                                                                                   |      |         | ,-      |         |           |           |         |            | •  |            |             | -,       |              |              |
| APR         35,188         232,001         293,511         88,454         30%         407,123         1.4         \$ 10,913,931         \$ 26.81         285,063         3,538,027         12.41           May         36,289         268,290         333,409         106,521         32%         516,810         1.6         \$ 13,323,766         \$ 25.78         351,843         4,348,841         12.36           July         46,398         351,836         424,777         123,919         29%         605,532         1.4         \$ 15,704,099         \$ 25.93         432,169         5,255,212         12.16           Aug         43,591         395,427         471,622         131,777         28%         651,641         1.4         \$ 19,377,563         \$ 29.74         545,938         6,771,409         12.40           Sept         41,711         437,138         517,679         134,338         26%         632,248         1.2         \$ 18,990,465         \$ 30.04         538,780         6,683,920         12.41           Oct         44,932         482,070         567,095         144,687         26%         687,507         1.2         \$ 21,208,128         \$ 30.44         588,879         7,529,442         12.79           Nov <th></th> <th></th> <th></th> <th>-,</th> <th>-</th> <th></th> <th>,</th> <th></th> <th>_</th> <th></th> <th></th> <th></th> <th></th> <th></th>                                                                                                                                                                                                                                                                                                                                                                                                                                                                                                                                                                                                                                                                                                |      |         |         | -,      | -         |           | ,       |            | _  |            |             |          |              |              |
| May         36,289         268,290         333,409         106,521         32%         516,810         1.6         \$ 13,323,766         \$ 25.78         351,843         4,348,841         12.36           June         37,148         305,438         374,209         112,053         30%         525,393         1.4         \$ 13,173,049         \$ 25.07         363,028         4,533,644         12.49           July         46,398         351,836         424,777         123,919         29%         605,532         1.4         \$ 15,704,099         \$ 25.93         432,169         5,255,212         12.16           Aug         43,591         395,427         471,622         131,777         28%         651,641         1.4         \$ 19,377,563         \$ 29.74         545,938         6,771,409         12.40           Sept         41,711         437,138         517,679         134,338         26%         632,248         1.2         \$ 18,990,465         \$ 30.04         538,780         6,683,920         12.41           Oct         44,932         482,070         567,095         144,687         26%         687,507         1.2         \$ 21,208,128         \$ 30.44         588,879         7,529,442         12.79           Nov<                                                                                                                                                                                                                                                                                                                                                                                                                                                                                                                                                                                                                                                                                                                                                                                                                                              |      |         | /       | -       |           |           |         |            | ·  |            |             |          |              |              |
| June         37,148         305,438         374,209         112,053         30%         525,393         1.4         \$ 13,173,049         \$ 25.07         363,028         4,533,644         12.49           July         46,398         351,836         424,777         123,919         29%         605,532         1.4         \$ 15,704,099         \$ 25.93         432,169         5,255,212         12.16           Aug         43,591         395,427         471,622         131,777         28%         651,641         1.4         \$ 19,377,563         \$ 29.74         545,938         6,771,409         12.40           Sept         41,711         437,138         517,679         134,338         26%         632,248         1.2         \$ 18,990,465         \$ 30.04         538,780         6,683,920         12.41           Oct         44,932         482,070         567,095         144,687         26%         687,507         1.2         \$ 21,208,128         \$ 30.85         592,542         7,514,131         12.68           Nov         47,337         529,407         619,865         153,003         25%         680,735         1.1         \$ 20,720,644         \$ 30.44         588,879         7,529,442         12.79                                                                                                                                                                                                                                                                                                                                                                                                                                                                                                                                                                                                                                                                                                                                                                                                                                                             | APR  | 35,188  | 232,001 | 293,511 | 88,454    | 30%       | 407,123 | 1.4        | \$ | 10,913,931 | \$ 26.81    | 285,063  | 3,538,027    | 12.41        |
| July         46,398         351,836         424,777         123,919         29%         605,532         1.4         \$ 15,704,099         \$ 25.93         432,169         5,255,212         12.16           Aug         43,591         395,427         471,622         131,777         28%         651,641         1.4         \$ 19,377,563         \$ 29.74         545,938         6,771,409         12.40           Sept         41,711         437,138         517,679         134,338         26%         632,248         1.2         \$ 18,990,465         \$ 30.04         538,780         6,683,920         12.41           Oct         44,932         482,070         567,095         144,687         26%         687,507         1.2         \$ 21,208,128         \$ 30.85         592,542         7,514,131         12.68           Nov         47,337         529,407         619,865         153,003         25%         680,735         1.1         \$ 20,720,644         \$ 30.44         588,879         7,529,442         12.79                                                                                                                                                                                                                                                                                                                                                                                                                                                                                                                                                                                                                                                                                                                                                                                                                                                                                                                                                                                                                                                                          | May  | 36,289  | 268,290 | 333,409 | 106,521   | 32%       | 516,810 | 1.6        | \$ | 13,323,766 | \$ 25.78    | 351,843  | 4,348,841    | 12.36        |
| Aug         43,591         395,427         471,622         131,777         28%         651,641         1.4         \$ 19,377,563         \$ 29,74         545,938         6,771,409         12.40           Sept         41,711         437,138         517,679         134,338         26%         632,248         1.2         \$ 18,990,465         \$ 30.04         538,780         6,683,920         12.41           Oct         44,932         482,070         567,095         144,687         26%         687,507         1.2         \$ 21,208,128         \$ 30.85         592,542         7,514,131         12.68           Nov         47,337         529,407         619,865         153,003         25%         680,735         1.1         \$ 20,720,644         \$ 30.44         588,879         7,529,442         12.79                                                                                                                                                                                                                                                                                                                                                                                                                                                                                                                                                                                                                                                                                                                                                                                                                                                                                                                                                                                                                                                                                                                                                                                                                                                                                       | June | 37,148  | 305,438 | 374,209 | 112,053   | 30%       | 525,393 | 1.4        | \$ | 13,173,049 | \$ 25.07    | 363,028  | 4,533,644    | 12.49        |
| Sept         41,711         437,138         517,679         134,338         26%         632,248         1.2         \$ 18,990,465         \$ 30.04         538,780         6,683,920         12.41           Oct         44,932         482,070         567,095         144,687         26%         687,507         1.2         \$ 21,208,128         \$ 30.85         592,542         7,514,131         12.68           Nov         47,337         529,407         619,865         153,003         25%         680,735         1.1         \$ 20,720,644         \$ 30.44         588,879         7,529,442         12.79                                                                                                                                                                                                                                                                                                                                                                                                                                                                                                                                                                                                                                                                                                                                                                                                                                                                                                                                                                                                                                                                                                                                                                                                                                                                                                                                                                                                                                                                                                   | July | 46,398  | 351,836 | 424,777 | 123,919   | 29%       | 605,532 | 1.4        | \$ | 15,704,099 | \$ 25.93    | 432,169  | 5,255,212    | 12.16        |
| Oct         44,932         482,070         567,095         144,687         26%         687,507         1.2         \$ 21,208,128         \$ 30.85         592,542         7,514,131         12.68           Nov         47,337         529,407         619,865         153,003         25%         680,735         1.1         \$ 20,720,644         \$ 30.44         588,879         7,529,442         12.79                                                                                                                                                                                                                                                                                                                                                                                                                                                                                                                                                                                                                                                                                                                                                                                                                                                                                                                                                                                                                                                                                                                                                                                                                                                                                                                                                                                                                                                                                                                                                                                                                                                                                                                | Aug  | 43,591  | 395,427 | 471,622 | 131,777   | 28%       | 651,641 | 1.4        | \$ | 19,377,563 | \$ 29.74    | 545,938  | 6,771,409    | 12.40        |
| Nov 47,337 529,407 619,865 153,003 25% 680,735 1.1 \$ 20,720,644 \$ 30.44 588,879 7,529,442 12.79                                                                                                                                                                                                                                                                                                                                                                                                                                                                                                                                                                                                                                                                                                                                                                                                                                                                                                                                                                                                                                                                                                                                                                                                                                                                                                                                                                                                                                                                                                                                                                                                                                                                                                                                                                                                                                                                                                                                                                                                                            | Sept | 41,711  | 437,138 | 517,679 | 134,338   | 26%       | 632,248 | 1.2        | \$ | 18,990,465 | \$ 30.04    | 538,780  | 6,683,920    | 12.41        |
|                                                                                                                                                                                                                                                                                                                                                                                                                                                                                                                                                                                                                                                                                                                                                                                                                                                                                                                                                                                                                                                                                                                                                                                                                                                                                                                                                                                                                                                                                                                                                                                                                                                                                                                                                                                                                                                                                                                                                                                                                                                                                                                              | Oct  | 44,932  | 482,070 | 567,095 | 144,687   | 26%       | 687,507 | 1.2        | \$ | 21,208,128 | \$ 30.85    | 592,542  | 7,514,131    | 12.68        |
| Dec         51,280         580,687         677,310         144,998         21%         588,698         0.9         \$ 18,149,635         \$ 30.83         525,586         6,623,772         12.60                                                                                                                                                                                                                                                                                                                                                                                                                                                                                                                                                                                                                                                                                                                                                                                                                                                                                                                                                                                                                                                                                                                                                                                                                                                                                                                                                                                                                                                                                                                                                                                                                                                                                                                                                                                                                                                                                                                            | Nov  | 47,337  | 529,407 | 619,865 | 153,003   | 25%       | 680,735 | 1.1        | \$ | 20,720,644 | \$ 30.44    | 588,879  | 7,529,442    | 12.79        |
|                                                                                                                                                                                                                                                                                                                                                                                                                                                                                                                                                                                                                                                                                                                                                                                                                                                                                                                                                                                                                                                                                                                                                                                                                                                                                                                                                                                                                                                                                                                                                                                                                                                                                                                                                                                                                                                                                                                                                                                                                                                                                                                              | Dec  | 51,280  | 580,687 | 677,310 | 144,998   | 21%       | 588,698 | 0.9        | \$ | 18,149,635 | \$ 30.83    | 525,586  | 6,623,772    | 12.60        |