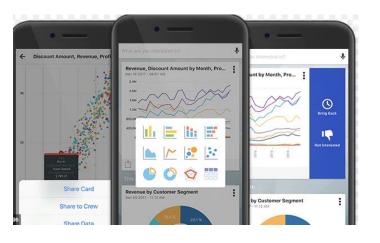

#### **Executive Dashboard**

Transactions Yesterday

20K

**Transactions Last Month** 

436K

**Confirmed Members** 

541K

Average Revenue by Member

\$371