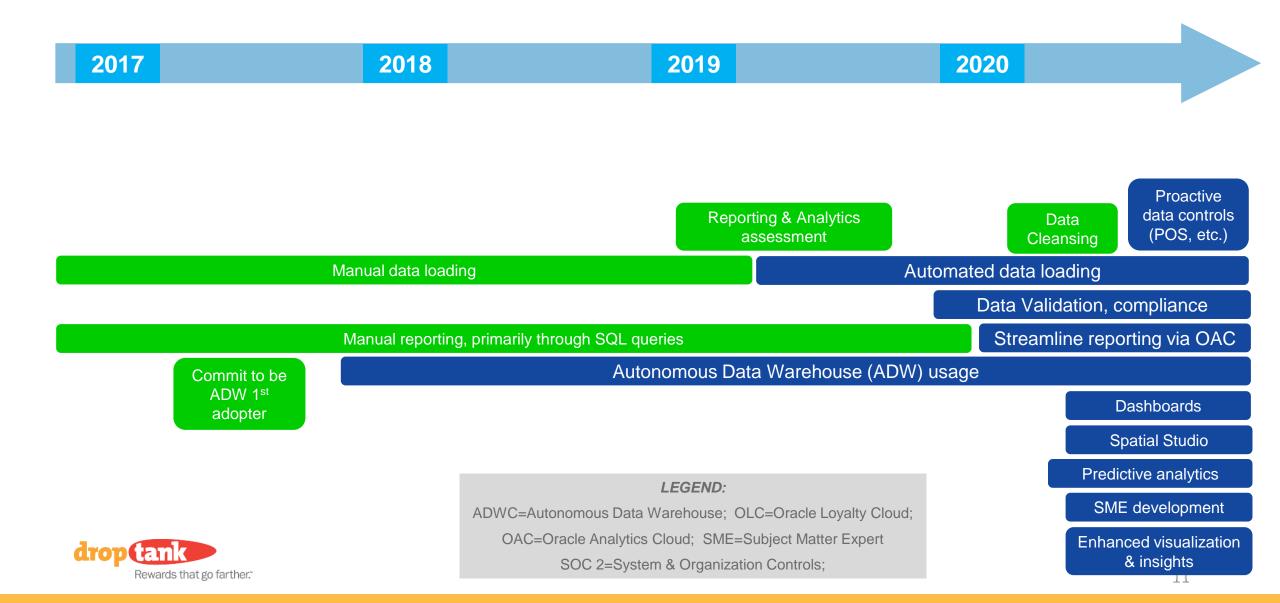

### **Drop Tank's Analytics Journey**

Our steady growth over the past 8 years has been accomplished with very basic analytical tools and reporting

- Excel spreadsheets and charts
- Manually intensive data query processes
- Sub-optimal internal ways of working
- Focus on reporting historical performance

### **Our Initial Aspirations**