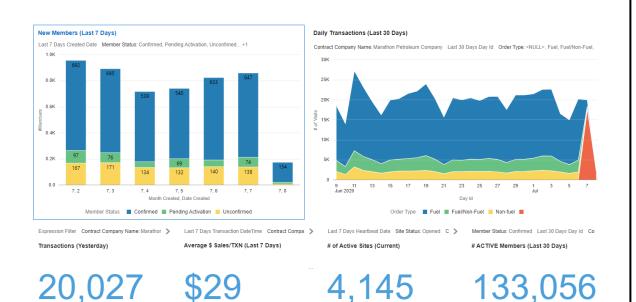

#### **Executive Dashboard**

Transactions Yesterday

20K

**Transactions Last Month** 

436K

**Confirmed Members** 

541K

Average Revenue by Member

\$371