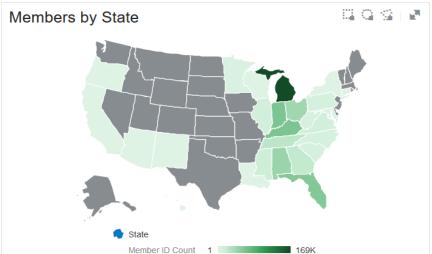

| Confirmed   Confirmed   Members    | 2018 | New     | Total   | Total   | Total     | % Total   | Total   | Avg        |    | Total      | Avg         | Total    | Total        | Avg          |
|------------------------------------------------------------------------------------------------------------------------------------------------------------------------------------------------------------------------------------------------------------------------------------------------------------------------------------------------------------------------------------------------------------------------------------------------------------------------------------------------------------------------------------------------------------------------------------------------------------------------------------------------------------------------------------------------------------------------------------------------------------------------------------------------------------------------------------------------------------------------------------------------------------------------------------------------------------------------------------------------------------------------------------------------------------------------------------------------------------------------------------------------------------------------------------------------------------------------------------------------------------------------------------------------------------------------------------------------------------------------------------------------------------------------------------------------------------------------------------------------------------------------------------------------------------------------------------------------------------------------------------------------------------------------------------------------------------------------------------------------------------------------------------------------------------------------------------------------------------------------------------------------------------------------------------------------------------------------------------------------------------------------------------------------------------------------------------------------------------------------------|------|---------|---------|---------|-----------|-----------|---------|------------|----|------------|-------------|----------|--------------|--------------|
| MAY                                                                                                                                                                                                                                                                                                                                                                                                                                                                                                                                                                                                                                                                                                                                                                                                                                                                                                                                                                                                                                                                                                                                                                                                                                                                                                                                                                                                                                                                                                                                                                                                                                                                                                                                                                                                                                                                                                                                                                                                                                                                                                                          |      |         |         |         |           |           |         | - , ,      |    |            |             | .,,      |              | Loyalty      |
| MAY                                                                                                                                                                                                                                                                                                                                                                                                                                                                                                                                                                                                                                                                                                                                                                                                                                                                                                                                                                                                                                                                                                                                                                                                                                                                                                                                                                                                                                                                                                                                                                                                                                                                                                                                                                                                                                                                                                                                                                                                                                                                                                                          |      | Members |         | (EoM)   | w/ 1+ Trx | w/ 1+ Trx | Trx     | Trx/Member |    | Spend      | Ticket Size | Fuel Trx | Fuel Gallons | Gallons/Fill |
| JUN   Sept   JUN   Sept   Se |      |         | (EOM)*  | 72 720  | 24.470    | 240/      | 05.200  | 4.2        | _  | 2 440 446  | ć 20.22     | 70.540   | 752.005      | 10.60        |
| JUL   AUG   56,982   56,982   108,293   22,832   21%   91,919   0.8   \$2,811,041   \$30.58   72,634   883,411   12.16                                                                                                                                                                                                                                                                                                                                                                                                                                                                                                                                                                                                                                                                                                                                                                                                                                                                                                                                                                                                                                                                                                                                                                                                                                                                                                                                                                                                                                                                                                                                                                                                                                                                                                                                                                                                                                                                                                                                                                                                       |      |         |         |         |           | ,.        | ,       |            | •  |            |             |          | ,            |              |
| AUG 56,982 56,982 108,293 22,832 21% 91,919 0.8 \$ 2,811,041 \$ 30.58 72,634 883,411 12.16   SEP 7,296 64,278 117,834 22,277 19% 88,078 0.7 \$ 2,771,079 \$ 31.46 70,379 870,970 12.38   OCT 8,875 73,153 126,879 22,805 18% 95,108 0.7 \$ 3,212,522 \$ 33.78 77,010 1,007,160 13.08   NOV 17,004 90,157 143,521 26,429 18% 98,644 0.7 \$ 3,137,546 \$ 31.81 77,553 1,066,243 13.75   DEC 23,666 113,823 168,101 Total   New Total   Confirmed Members (EoM) (EoM)   JAN 24,801 138,624 193,819 40,569 21% 172,068 0.9 \$ 4,535,861 \$ 26.36   FEB 25,818 164,442 220,710 52,594 24% 228,006 1.0 \$ 5,998,045 \$ 26.31 168,081 2,218,826 13.20   MAR 32,371 196,813 255,197 73,827 29% 340,391 1.3 \$ 8,859,214 \$ 26.03 234,539 3,027,548 12.91   APR 35,188 232,001 293,511 88,454 30% 407,123 1.4 \$ 10,913,931 \$ 26.81 285,063 3,538,007 12.41   May 36,289 268,290 333,409 106,521 32% 516,810 1.6 \$ 13,223,766 \$ 25.78   June 37,148 305,438 374,209 112,053 30% 525,393 1.4 \$ 15,704,099 \$ 25.93 432,169 5,555,212 12.16   Aug 43,591 395,427 471,622 131,777 28% 651,641 1.4 \$ 19,937,556 \$ 29.74 545,938 6,771,409 12.40   Sept 41,711 437,138 517,679 134,338 26% 632,248 1.2 \$ 18,990,465 \$ 30.04 588,879 7,529,442 12.79   Nov 47,337 529,407 619,865 153,003 25% 680,735 1.1 \$ 20,720,644 \$ 30.44 588,879 7,529,442 12.79                                                                                                                                                                                                                                                                                                                                                                                                                                                                                                                                                                                                                                                                                                                                                                            |      |         |         |         |           |           | ,       |            | •  |            |             |          | ,            |              |
| SEP         7,296         64,278         117,834         22,277         19%         88,078         0.7         \$2,771,079         \$31.46         70,379         870,970         12.38           NOV         17,004         90,157         143,521         26,429         18%         95,108         0.7         \$3,212,522         \$33.78         77,010         1,007,160         13.08           DEC         23,666         113,823         168,101         33,637         20%         126,294         0.8         \$3,462,241         \$27.41         77,553         1,066,243         13.75           DEC         23,666         113,823         168,101         33,637         20%         126,294         0.8         \$3,462,241         \$27.41         77,553         1,066,243         13.75           JAN         Post Confirmed Members (EoM)         Members (Members (EoM)         Members (Members (EoM)         Members (Members (EoM)         Nov         177,068         0.9         \$4,535,861         \$26.36         129,681         1,770,988         13.66           FEB         25,818         164,042         20,710         52,594         24%         228,006         1.0         \$5,998,045         \$26.31         168,081         2,218,826         13.20 </th <th></th> <th></th> <th></th> <th></th> <th></th> <th></th> <th></th> <th></th> <th>·</th> <th></th> <th></th> <th></th> <th>,</th> <th></th>                                                                                                                                                                                                                                                                                                                                                                                                                                                                                                                                                                                                                                                                             |      |         |         |         |           |           |         |            | ·  |            |             |          | ,            |              |
| OCT         8,875         73,153         126,879         22,805         18%         95,108         0.7         \$3,212,522         \$33.78         77,010         1,007,160         13.08           NOV         17,004         90,157         143,521         26,429         18%         98,644         0.7         \$3,137,546         \$31.81         77,553         1,066,243         13.75           2019         New Confirmed Confirmed Members (EoM)         Total Members (EoM)         Total Members w/1+Trx         Total Members w/1+Trx         Trx/Member         Avg Loyalty Trx/Member         Loyalty Loyalty Trx/Member         Total Loyalty Fuel Trx         Total Loyalty Fuel Trx         Loyalty Fuel Trx         Fuel Gallons Fill           JAN         24,801         138,624         193,819         40,569         21%         172,068         0.9         \$4,535,861         \$26,36         129,681         1,770,988         13.66           FEB         25,818         164,442         220,710         52,594         24%         228,006         1.0         \$5,998,045         \$6.31         168,081         2,218,826         13.20           APR         35,188         232,001         293,511         88,454         30%         407,123         1.4         \$10,913,931         \$2.6.81                                                                                                                                                                                                                                                                                                                                                                                                                                                                                                                                                                                                                                                                                                                                                                                           | AUG  |         | ,       |         |           |           | - /     |            | \$ |            |             |          | ,            |              |
| NOV   17,004   90,157   143,521   26,429   18%   98,644   0.7   \$ 3,137,546   \$ 31.81   77,553   1,066,243   13.75                                                                                                                                                                                                                                                                                                                                                                                                                                                                                                                                                                                                                                                                                                                                                                                                                                                                                                                                                                                                                                                                                                                                                                                                                                                                                                                                                                                                                                                                                                                                                                                                                                                                                                                                                                                                                                                                                                                                                                                                         | SEP  | 7,296   |         |         | -         |           | ,       |            | \$ |            |             | 70,379   | 870,970      |              |
| DEC   23,666   113,823   168,101   33,637   20%   126,294   0.8   \$ 3,462,241   \$ 27.41   97,044   1,332,816   13.73                                                                                                                                                                                                                                                                                                                                                                                                                                                                                                                                                                                                                                                                                                                                                                                                                                                                                                                                                                                                                                                                                                                                                                                                                                                                                                                                                                                                                                                                                                                                                                                                                                                                                                                                                                                                                                                                                                                                                                                                       | ОСТ  | 8,875   | 73,153  | 126,879 | 22,805    | 18%       | 95,108  | 0.7        | \$ | 3,212,522  | \$ 33.78    | 77,010   | 1,007,160    | 13.08        |
| New Confirmed Confirmed Members   Members   Members   (EoM)   Me | NOV  | 17,004  | 90,157  | 143,521 | 26,429    | 18%       | 98,644  | 0.7        | \$ | 3,137,546  | \$ 31.81    | 77,553   | 1,066,243    | 13.75        |
| Confirmed   Members   Me | DEC  | 23,666  | 113,823 | 168,101 | 33,637    | 20%       | 126,294 | 0.8        | \$ | 3,462,241  | \$ 27.41    | 97,044   | 1,332,816    | 13.73        |
| Members   Memb | 2019 | _       |         |         | Total     |           | Total   | Avg        |    | Total      | Avg         | Total    | Total        | Avg          |
| Isomorphage    |      |         |         |         |           |           |         | - , ,      |    |            |             |          |              |              |
| JAN         24,801         138,624         193,819         40,569         21%         172,068         0.9         \$ 4,535,861         \$ 26.36         129,681         1,770,988         13.66           FEB         25,818         164,442         220,710         52,594         24%         228,006         1.0         \$ 5,998,045         \$ 26.31         168,081         2,218,826         13.20           MAR         32,371         196,813         255,197         73,827         29%         340,391         1.3         \$ 8,859,214         \$ 26.03         234,539         3,027,548         12.91           APR         35,188         232,001         293,511         88,454         30%         407,123         1.4         \$ 10,913,931         \$ 26.81         285,063         3,538,007         12.41           May         36,289         268,290         333,409         112,053         30%         525,393         1.4         \$ 13,173,049         \$ 25.07         351,843         4,348,841         12.36           July         46,398         351,836         424,777         123,919         29%         605,532         1.4         \$ 15,704,099         \$ 25.73         363,028         432,169         5,255,212         12.16                                                                                                                                                                                                                                                                                                                                                                                                                                                                                                                                                                                                                                                                                                                                                                                                                                                      |      | Members |         | (EoM)   | w/ 1+ Trx | w/ 1+ Trx | Trx     | Trx/Member |    | Spend      | Ticket Size | Fuel Trx | Fuel Gallons | Gallons/Fill |
| FEB         25,818         164,442         220,710         52,594         24%         228,006         1.0         \$ 5,998,045         \$ 26.31         168,081         2,218,826         13.20           MAR         32,371         196,813         255,197         73,827         29%         340,391         1.3         \$ 8,859,214         \$ 26.03         234,539         3,027,548         12.91           APR         35,188         232,001         293,511         88,454         30%         407,123         1.4         \$ 10,913,931         \$ 26.81         285,063         3,538,027         12.41           May         36,289         268,290         333,409         106,521         32%         516,810         1.6         \$ 13,237,66         \$ 25.78         351,843         4,348,841         12.36           July         46,398         351,836         424,777         123,919         29%         605,532         1.4         \$ 13,773,049         \$ 25.93         432,169         5,255,212         12.16           Aug         43,591         395,427         471,622         131,777         28%         651,641         1.4         \$ 19,377,563         \$ 29.74         545,938         6,771,409         12.40           Sept                                                                                                                                                                                                                                                                                                                                                                                                                                                                                                                                                                                                                                                                                                                                                                                                                                                      |      | 24.004  |         | 400.040 | 10.500    | 240/      | 470.000 | 0.0        | _  | 4 505 004  | A 25.25     | 400.004  | 4 770 000    | 12.55        |
| MAR         32,371         196,813         255,197         73,827         29%         340,391         1.3         \$ 8,859,214         \$ 26.03         234,539         3,027,548         12.91           APR         35,188         232,001         293,511         88,454         30%         407,123         1.4         \$ 10,913,931         \$ 26.81         285,063         3,538,027         12.41           May         36,289         268,290         333,409         106,521         32%         516,810         1.6         \$ 13,233,766         \$ 25.78         351,843         4,348,841         12.36           July         46,398         351,836         424,777         123,919         29%         605,532         1.4         \$ 13,773,049         \$ 25.93         432,169         5,255,212         12.16           Aug         43,591         395,427         471,622         131,777         28%         651,641         1.4         \$ 19,377,553         \$ 29,74         545,938         6,771,409         12.40           Sept         41,711         437,138         517,679         134,338         26%         632,248         1.2         \$ 18,990,465         \$ 30.04         538,780         6,683,920         12.41           Oct                                                                                                                                                                                                                                                                                                                                                                                                                                                                                                                                                                                                                                                                                                                                                                                                                                                   |      |         | ,-      |         |           |           |         |            | •  |            |             | -,       |              |              |
| APR         35,188         232,001         293,511         88,454         30%         407,123         1.4         \$ 10,913,931         \$ 26.81         285,063         3,538,027         12.41           May         36,289         268,290         333,409         106,521         32%         516,810         1.6         \$ 13,323,766         \$ 25.78         351,843         4,348,841         12.36           July         46,398         351,836         424,777         123,919         29%         605,532         1.4         \$ 15,704,099         \$ 25.93         432,169         5,255,212         12.16           Aug         43,591         395,427         471,622         131,777         28%         651,641         1.4         \$ 19,377,563         \$ 29.74         545,938         6,771,409         12.40           Sept         41,711         437,138         517,679         134,338         26%         632,248         1.2         \$ 18,990,465         \$ 30.04         538,780         6,683,920         12.41           Oct         44,932         482,070         567,095         144,687         26%         687,507         1.2         \$ 21,208,128         \$ 30.44         588,879         7,529,442         12.79           Nov <th></th> <th></th> <th></th> <th>-,</th> <th>-</th> <th></th> <th>,</th> <th></th> <th>_</th> <th></th> <th></th> <th></th> <th></th> <th></th>                                                                                                                                                                                                                                                                                                                                                                                                                                                                                                                                                                                                                                                                                                |      |         |         | -,      | -         |           | ,       |            | _  |            |             |          |              |              |
| May         36,289         268,290         333,409         106,521         32%         516,810         1.6         \$ 13,323,766         \$ 25.78         351,843         4,348,841         12.36           June         37,148         305,438         374,209         112,053         30%         525,393         1.4         \$ 13,173,049         \$ 25.07         363,028         4,533,644         12.49           July         46,398         351,836         424,777         123,919         29%         605,532         1.4         \$ 15,704,099         \$ 25.93         432,169         5,255,212         12.16           Aug         43,591         395,427         471,622         131,777         28%         651,641         1.4         \$ 19,377,563         \$ 29.74         545,938         6,771,409         12.40           Sept         41,711         437,138         517,679         134,338         26%         632,248         1.2         \$ 18,990,465         \$ 30.04         538,780         6,683,920         12.41           Oct         44,932         482,070         567,095         144,687         26%         687,507         1.2         \$ 21,208,128         \$ 30.44         588,879         7,529,442         12.79           Nov<                                                                                                                                                                                                                                                                                                                                                                                                                                                                                                                                                                                                                                                                                                                                                                                                                                              |      |         | /       | -       |           |           |         |            | ·  |            |             |          |              |              |
| June         37,148         305,438         374,209         112,053         30%         525,393         1.4         \$ 13,173,049         \$ 25.07         363,028         4,533,644         12.49           July         46,398         351,836         424,777         123,919         29%         605,532         1.4         \$ 15,704,099         \$ 25.93         432,169         5,255,212         12.16           Aug         43,591         395,427         471,622         131,777         28%         651,641         1.4         \$ 19,377,563         \$ 29.74         545,938         6,771,409         12.40           Sept         41,711         437,138         517,679         134,338         26%         632,248         1.2         \$ 18,990,465         \$ 30.04         538,780         6,683,920         12.41           Oct         44,932         482,070         567,095         144,687         26%         687,507         1.2         \$ 21,208,128         \$ 30.85         592,542         7,514,131         12.68           Nov         47,337         529,407         619,865         153,003         25%         680,735         1.1         \$ 20,720,644         \$ 30.44         588,879         7,529,442         12.79                                                                                                                                                                                                                                                                                                                                                                                                                                                                                                                                                                                                                                                                                                                                                                                                                                                             | APR  | 35,188  | 232,001 | 293,511 | 88,454    | 30%       | 407,123 | 1.4        | \$ | 10,913,931 | \$ 26.81    | 285,063  | 3,538,027    | 12.41        |
| July         46,398         351,836         424,777         123,919         29%         605,532         1.4         \$ 15,704,099         \$ 25.93         432,169         5,255,212         12.16           Aug         43,591         395,427         471,622         131,777         28%         651,641         1.4         \$ 19,377,563         \$ 29.74         545,938         6,771,409         12.40           Sept         41,711         437,138         517,679         134,338         26%         632,248         1.2         \$ 18,990,465         \$ 30.04         538,780         6,683,920         12.41           Oct         44,932         482,070         567,095         144,687         26%         687,507         1.2         \$ 21,208,128         \$ 30.85         592,542         7,514,131         12.68           Nov         47,337         529,407         619,865         153,003         25%         680,735         1.1         \$ 20,720,644         \$ 30.44         588,879         7,529,442         12.79                                                                                                                                                                                                                                                                                                                                                                                                                                                                                                                                                                                                                                                                                                                                                                                                                                                                                                                                                                                                                                                                          | May  | 36,289  | 268,290 | 333,409 | 106,521   | 32%       | 516,810 | 1.6        | \$ | 13,323,766 | \$ 25.78    | 351,843  | 4,348,841    | 12.36        |
| Aug         43,591         395,427         471,622         131,777         28%         651,641         1.4         \$ 19,377,563         \$ 29,74         545,938         6,771,409         12.40           Sept         41,711         437,138         517,679         134,338         26%         632,248         1.2         \$ 18,990,465         \$ 30.04         538,780         6,683,920         12.41           Oct         44,932         482,070         567,095         144,687         26%         687,507         1.2         \$ 21,208,128         \$ 30.85         592,542         7,514,131         12.68           Nov         47,337         529,407         619,865         153,003         25%         680,735         1.1         \$ 20,720,644         \$ 30.44         588,879         7,529,442         12.79                                                                                                                                                                                                                                                                                                                                                                                                                                                                                                                                                                                                                                                                                                                                                                                                                                                                                                                                                                                                                                                                                                                                                                                                                                                                                       | June | 37,148  | 305,438 | 374,209 | 112,053   | 30%       | 525,393 | 1.4        | \$ | 13,173,049 | \$ 25.07    | 363,028  | 4,533,644    | 12.49        |
| Sept         41,711         437,138         517,679         134,338         26%         632,248         1.2         \$ 18,990,465         \$ 30.04         538,780         6,683,920         12.41           Oct         44,932         482,070         567,095         144,687         26%         687,507         1.2         \$ 21,208,128         \$ 30.85         592,542         7,514,131         12.68           Nov         47,337         529,407         619,865         153,003         25%         680,735         1.1         \$ 20,720,644         \$ 30.44         588,879         7,529,442         12.79                                                                                                                                                                                                                                                                                                                                                                                                                                                                                                                                                                                                                                                                                                                                                                                                                                                                                                                                                                                                                                                                                                                                                                                                                                                                                                                                                                                                                                                                                                   | July | 46,398  | 351,836 | 424,777 | 123,919   | 29%       | 605,532 | 1.4        | \$ | 15,704,099 | \$ 25.93    | 432,169  | 5,255,212    | 12.16        |
| Oct         44,932         482,070         567,095         144,687         26%         687,507         1.2         \$ 21,208,128         \$ 30.85         592,542         7,514,131         12.68           Nov         47,337         529,407         619,865         153,003         25%         680,735         1.1         \$ 20,720,644         \$ 30.44         588,879         7,529,442         12.79                                                                                                                                                                                                                                                                                                                                                                                                                                                                                                                                                                                                                                                                                                                                                                                                                                                                                                                                                                                                                                                                                                                                                                                                                                                                                                                                                                                                                                                                                                                                                                                                                                                                                                                | Aug  | 43,591  | 395,427 | 471,622 | 131,777   | 28%       | 651,641 | 1.4        | \$ | 19,377,563 | \$ 29.74    | 545,938  | 6,771,409    | 12.40        |
| Nov 47,337 529,407 619,865 153,003 25% 680,735 1.1 \$ 20,720,644 \$ 30.44 588,879 7,529,442 12.79                                                                                                                                                                                                                                                                                                                                                                                                                                                                                                                                                                                                                                                                                                                                                                                                                                                                                                                                                                                                                                                                                                                                                                                                                                                                                                                                                                                                                                                                                                                                                                                                                                                                                                                                                                                                                                                                                                                                                                                                                            | Sept | 41,711  | 437,138 | 517,679 | 134,338   | 26%       | 632,248 | 1.2        | \$ | 18,990,465 | \$ 30.04    | 538,780  | 6,683,920    | 12.41        |
|                                                                                                                                                                                                                                                                                                                                                                                                                                                                                                                                                                                                                                                                                                                                                                                                                                                                                                                                                                                                                                                                                                                                                                                                                                                                                                                                                                                                                                                                                                                                                                                                                                                                                                                                                                                                                                                                                                                                                                                                                                                                                                                              | Oct  | 44,932  | 482,070 | 567,095 | 144,687   | 26%       | 687,507 | 1.2        | \$ | 21,208,128 | \$ 30.85    | 592,542  | 7,514,131    | 12.68        |
| Dec         51,280         580,687         677,310         144,998         21%         588,698         0.9         \$ 18,149,635         \$ 30.83         525,586         6,623,772         12.60                                                                                                                                                                                                                                                                                                                                                                                                                                                                                                                                                                                                                                                                                                                                                                                                                                                                                                                                                                                                                                                                                                                                                                                                                                                                                                                                                                                                                                                                                                                                                                                                                                                                                                                                                                                                                                                                                                                            | Nov  | 47,337  | 529,407 | 619,865 | 153,003   | 25%       | 680,735 | 1.1        | \$ | 20,720,644 | \$ 30.44    | 588,879  | 7,529,442    | 12.79        |
|                                                                                                                                                                                                                                                                                                                                                                                                                                                                                                                                                                                                                                                                                                                                                                                                                                                                                                                                                                                                                                                                                                                                                                                                                                                                                                                                                                                                                                                                                                                                                                                                                                                                                                                                                                                                                                                                                                                                                                                                                                                                                                                              | Dec  | 51,280  | 580,687 | 677,310 | 144,998   | 21%       | 588,698 | 0.9        | \$ | 18,149,635 | \$ 30.83    | 525,586  | 6,623,772    | 12.60        |